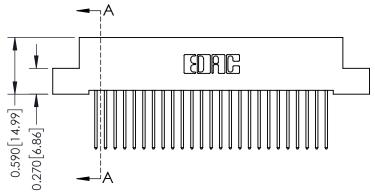

342 Assembly

THIS IS A C.A.D. GENERATED DRAWING DO NOT MAKE MANUAL REVISIONS TO MASTER. ISSUE NUMBER

ORIGINAL

1

| 342 / 392 Series Card Edge Connector<br>Contact Bend Detail |                                                                                                                                   | ACAD REFERENCE NO. 342 ENG MASTER |             |          |          |
|-------------------------------------------------------------|-----------------------------------------------------------------------------------------------------------------------------------|-----------------------------------|-------------|----------|----------|
|                                                             |                                                                                                                                   | DRAWN:                            | J.LEE       | DATE: OC | T. 06/09 |
|                                                             |                                                                                                                                   | CHECKED:                          |             | DATE:    |          |
| EDAC INC                                                    | ARE THE PROPERTY OF EDAC INC.,AND SHALL NOT BE REPRODUCED,OR COPIED OR USED AS THE BASIS FOR THE MANUFACTURE OR SALE OF APPARATUS | SCALE:                            | NTS         | SHEET :  | 2 OF 3   |
| TORONTO, ONTARIO                                            |                                                                                                                                   | DRAWING                           | NUMBER      |          | ISSUE    |
| YOUR CONNECTION TO QUALITY & SERVICE                        |                                                                                                                                   | 3                                 | 42 Assembly |          | 1        |