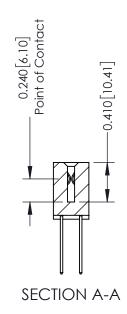

## **Contact Detail**

540-Wire Wrap .025 Sq.(0.64 Sq.) - Tail LG=.570(14.48) .100 [2.54] Contact Spacing x .200 [5.08] Row Spacing