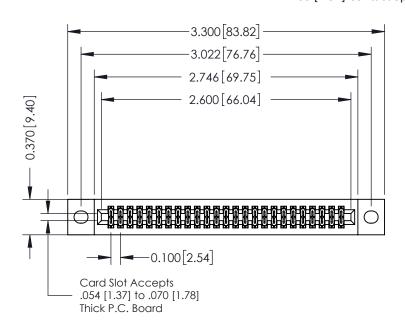

## **See Accompanying Pages for:**

- **Contact Bend Details**
- **Mounting Options**

| 342 / 392 Card Edge Connector |
|-------------------------------|
| Part Number: 392-050-540-202  |

WITHOUT WRITTEN PERMISSION.