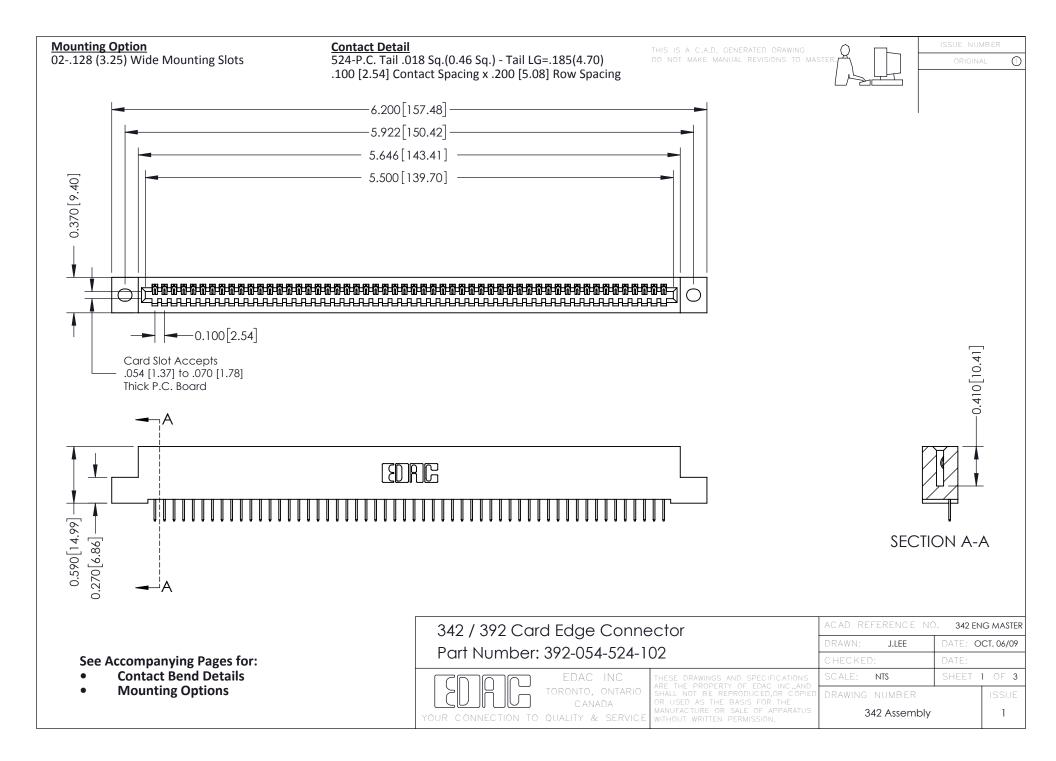

THIS IS A C.A.D. GENERATED DRAWING DO NOT MAKE MANUAL REVISIONS TO MASTER. ISSUE NUMBER

ORIGINAL

1



| 342 / 392 Series Card Edge Connector<br>Contact Bend Detail |                                                                                                                                                                                                  | ACAD REFERENCE NO. 342 ENG MASTER |             |                  |        |
|-------------------------------------------------------------|--------------------------------------------------------------------------------------------------------------------------------------------------------------------------------------------------|-----------------------------------|-------------|------------------|--------|
|