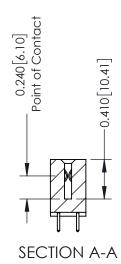

**Mounting Option** 

04-.156 (3.96) Dia. Mounting Holes

**Contact Detail** 

521-P.C. Tail .025 Sq.(0.64 Sq.) - Tail LG=.160(4.06) .100 [2.54] Contact Spacing x .200 [5.08] Row Spacing