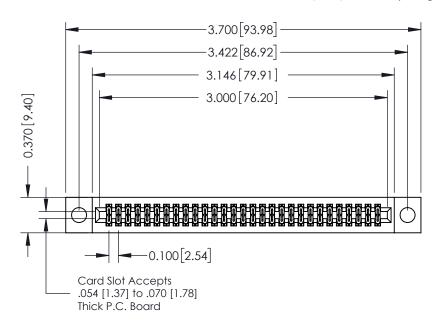

## **See Accompanying Pages for:**

- **Contact Bend Details**
- **Mounting Options**

342 / 392 Card Edge Connector Part Number: 392-058-521-204

YOUR CONNECTION TO QUALITY & SERVICE

|   | ACAD REFERENCE NO | . 342 ENG MASTER |
|---|-------------------|------------------|
|   | DRAWN: J.LEE      | DATE: OCT. 06/09 |
|   | CHECKED:          | DATE:            |
| D | SCALE: NTS        | SHEET 1 OF 3     |
| D | DRAWING NUMBER    | ISSUE            |