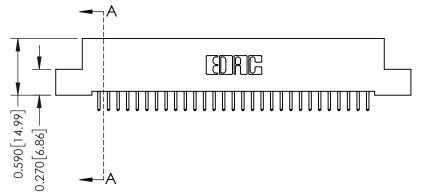

342 Assembly

THIS IS A C.A.D. GENERATED DRAWING DO NOT MAKE MANUAL REVISIONS TO MASTER. ISSUE NUMBER

ORIGINAL

1

| 342 / 392 Series Card Edge           | ACAD REFERENCE NO. 342 ENG MASTER                                                                                                           |                          |             |                  |        |
|--------------------------------------|---------------------------------------------------------------------------------------------------------------------------------------------|--------------------------|-------------|------------------|--------|
| Contact Bend Detail                  |                                                                                                                                             |                          | J.LEE       | DATE: OCT. 06/09 |        |
| Confider bend Defail                 |                                                                                                                                             | CHECKED:                 |             | DATE:            |        |
| >                                    | THESE DRAWINGS AND SPECIFICATIONS<br>ARE THE PROPERTY OF EDAC INC.,AND<br>SHALL NOT BE REPRODUCED,OR COPIED<br>OR USED AS THE BASIS FOR THE | SCALE:                   | NTS         | SHEET :          | 2 OF 3 |
|                                      |                                                                                                                                             | DRAWING                  | NUMBER      |                  | ISSUE  |
| YOUR CONNECTION TO QUALITY & SERVICE | MANUFACTURE OR SALE OF APPARATUS                                                                                                            | OF APPARATUS 342 Accombi | 42 Assembly |                  | 1      |