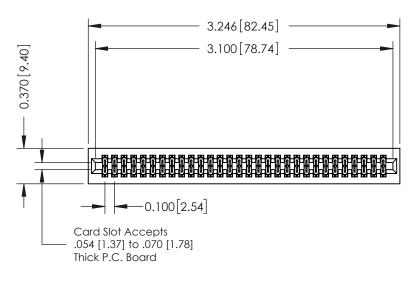

342 / 392 Card Edge Connector Part Number: 392-060-523-201

YOUR CONNECTION TO QUALITY & SERVICE

|   | ACAD REFERENCE NO | . 342 ENG MASTER |  |  |
|---|-------------------|------------------|--|--|
|   | DRAWN: J.LEE      | DATE: OCT. 06/09 |  |  |
|   | CHECKED:          | DATE:            |  |  |
| ) | SCALE: NTS        | SHEET 1 OF 3     |  |  |
| ) | DRAWING NUMBER    | ISSUE            |  |  |