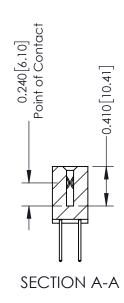

**Mounting Option** 01-No Mounting Lugs **Contact Detail** 

523-P.C. Tail .025 Sq.(0.64 Sq.) - Tail LG=.400(10.16) .100 [2.54] Contact Spacing x .200 [5.08] Row Spacing

**See Accompanying Pages for:** 

- **Contact Bend Details**
- **Mounting Options**