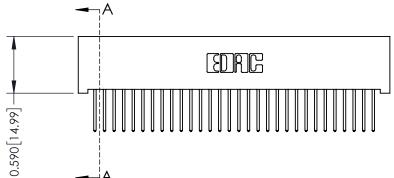

342 / 392 Card Edge Connector Part Number: 392-060-523-201

YOUR CONNECTION TO QUALITY & SERVICE

|   | ACAD REFERENCE NO | . 342 ENG MASTER |  |  |
|---|-------------------|------------------|--|--|
|   | DRAWN: J.LEE      | DATE: OCT. 06/09 |  |  |
|   | CHECKED:          | DATE:            |  |  |
| ) | SCALE: NTS        | SHEET 1 OF 3     |  |  |
| ) | DRAWING NUMBER    | ISSUE            |  |  |