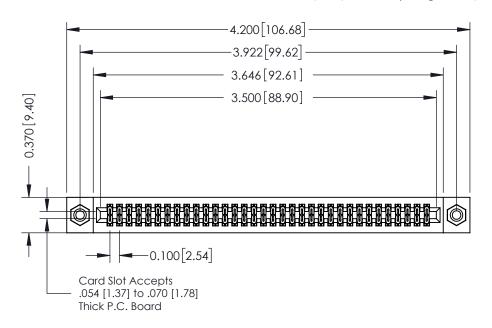

## **See Accompanying Pages for:**

- **Contact Bend Details**
- **Mounting Options**

342 / 392 Card Edge Connector Part Number: 392-068-541-208

YOUR CONNECTION TO QUALITY & SERVICE

|   | ACAD REFERENCE NO | . 342 ENG MASTER |  |  |  |
|---|-------------------|------------------|--|--|--|
|   | DRAWN: J.LEE      | DATE: OCT. 06/09 |  |  |  |
|   | CHECKED:          | DATE:            |  |  |  |
|   | SCALE: NTS        | SHEET 1 OF 3     |  |  |  |
| 0 | DRAWING NUMBER    | ISSUE            |  |  |  |