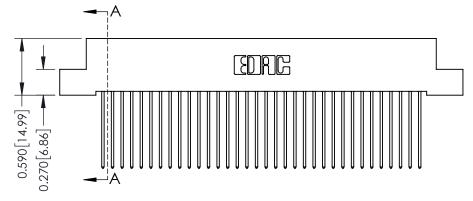

342 Assembly

THIS IS A C.A.D. GENERATED DRAWING DO NOT MAKE MANUAL REVISIONS TO MASTER. ISSUE NUMBER

ORIGINAL

1

| 342 / 392 Series Card Edge           | ACAD REFERENCE NO. 342 ENG MASTER                                                                                                                                                               |         |             |                  |        |  |
|--------------------------------------|-------------------------------------------------------------------------------------------------------------------------------------------------------------------------------------------------|---------|-------------|------------------|--------|--|
| Contact Bend Detail                  |                                                                                                                                                                                                 |         | J.LEE       | DATE: OCT. 06/09 |        |  |
| Comaci bena Deraii                   | bend Defall                                                                                                                                                                                     |         | CHECKED:    |                  | DATE:  |  |
| >                                    | THESE DRAWINGS AND SPECIFICATIONS ARE THE PROPERTY OF EDAC INC.,AND SHALL NOT BE REPRODUCED,OR COPIED OR USED AS THE BASIS FOR THE MANUFACTURE OR SALE OF APPARATUS WITHOUT WRITTEN PERMISSION. | SCALE:  | NTS         | SHEET :          | 2 OF 3 |  |
|                                      |                                                                                                                                                                                                 | DRAWING | NUMBER      |                  | ISSUE  |  |
| YOUR CONNECTION TO QUALITY & SERVICE |                                                                                                                                                                                                 | 3       | 42 Assembly |                  | 1      |  |