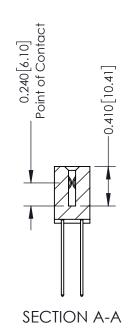

## **Contact Detail**

541-Wire Wrap .025 Sq.(0.64 Sq.) - Tail LG=.760(19.30) .100 [2.54] Contact Spacing x .200 [5.08] Row Spacing