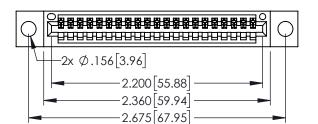

Contact Dimensions: 525-P.C. Tail .018 Sq.(0.46 Sq.) - Tail LG=.150(3.81) .100 (2.54) Contact Spacing x .200 (5.08) Row Spacing

..330[8.38] CARD SLOT .160[4.06] POINT OF CONTACT

- INSULATOR MATERIAL: THERMOPLASTIC PBT BLACK, UL 94V-0
- CONTACT MATERIAL; COPPER TIN ALLOY CONTACT PLATING: GOLD ON THE MATING AREA, TIN PLATING ON THE CONTACT TAILS, NICKEL UNDERPLATE