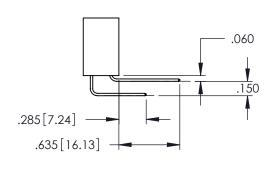

Contact Dimensions: 525-P.C. Tail .018 Sq.(0.46 Sq.) - Tail LG=.150(3.81) .100 (2.54) Contact Spacing x .200 (5.08) Row Spacing

..330[8.38] CARD SLOT .160[4.06] POINT OF CONTACT

- INSULATOR MATERIAL: THERMOPLASTIC PBT BLACK, UL 94V-0
- CONTACT MATERIAL; COPPER TIN ALLOY CONTACT PLATING: GOLD ON THE MATING AREA, TIN PLATING ON THE CONTACT TAILS, NICKEL UNDERPLATE

**SECTION A-A** 

.107 [2.72] .082 [2.08] .157 [4] .232 [5.89] .125(3.18) to .210(5.33) .125(3.18) to .210(5.33) Outside Tails Outside Tails .045(1.14) to .060(1.52) .045(1.14) to .060(1.52) Between Tails Between Tails **Contact Code 555 Contact Code 556** 