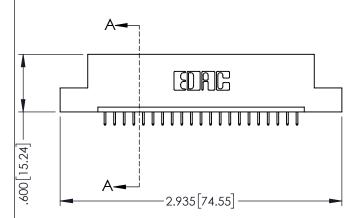

## 345/395 SERIES CARD EDGE CONNECTOR CONTACT CODE 555,556,558,559,560 DIMENSIONS

YOUR CONNECTION TO QUALITY & SERVICE

|    | ACAD REFERENCE NO. 345-ENG-MASTER |                  |  |  |
|----|-----------------------------------|------------------|--|--|
| :  | DRAWN: R.STA.MONICA               | DATE:MAY.16/2017 |  |  |
| J  | CHECKED:                          | DATE:            |  |  |
| ,  | SCALE: 1:1                        | SHEET 2 OF 2     |  |  |
| ED | DRAWING NUMBER                    | ISSUE            |  |  |