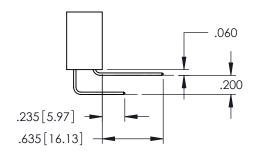

Contact Dimensions: 541-Wire Wrap .025 Sq.(0.64 Sq.) - Tail LG=.750(19.05) .100 (2.54) Contact Spacing x .200 (5.08) Row Spacing

THIS IS A C.A.D. GENERATED DRAWING DO NOT MAKE MANUAL REVISIONS TO MAST

ISSUE NUMBER

DRAWING NUMBER ISSUE

345-ENG-MASTER 1

**Contact Code 558** 

Contact Code 559

**Contact Code 560** 

INSULATOR MATERIAL: THERMOPLASTIC POLYESTER, UL 94V-0

DAP MATERIAL AVAILABLE UPON REQUEST

CONTACT MATERIAL; COPPER ALLOY CONTACT PLATING: GOLD ON THE MATING AREA, TIN PLATING ON THE CONTACT TAILS, NICKEL UNDERPLATE