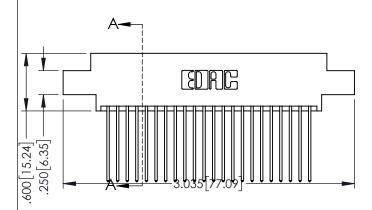

| SECTION A-A                       |                  |       |  |  |
|-----------------------------------|------------------|-------|--|--|
| ACAD REFERENCE NO. 345-ENG-MASTER |                  |       |  |  |
| DRAWN: R.STA.MONICA               | DATE:MAY.16/2017 |       |  |  |
| CHECKED:                          | DATE:            |       |  |  |
| SCALE: 1:1                        | SHEET 1          | OF 2  |  |  |
| DRAWING NUMBER                    |                  | ISSUE |  |  |

DRAWING NUMBER ISSUE

345-ENG-MASTER 1

**Contact Code 558** 

Contact Code 559

**Contact Code 560** 

INSULATOR MATERIAL: THERMOPLASTIC POLYESTER, UL 94V-0

DAP MATERIAL AVAILABLE UPON REQUEST

CONTACT MATERIAL; COPPER ALLOY CONTACT PLATING: GOLD ON THE MATING AREA, TIN PLATING ON THE CONTACT TAILS, NICKEL UNDERPLATE