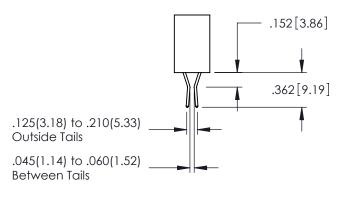

Contact Dimensions: 541-Wire Wrap .025 Sq.(0.64 Sq.) - Tail LG=.750(19.05) .100 (2.54) Contact Spacing x .200 (5.08) Row Spacing

THIS IS A C.A.D. GENERATED DRAWING DO NOT MAKE MANUAL REVISIONS TO MAST

ISSUE NUMBER

DRAWING NUMBER ISSUE

345-ENG-MASTER 1

**Contact Code 558** 

Contact Code 559

**Contact Code 560** 

INSULATOR MATERIAL: THERMOPLASTIC POLYESTER, UL 94V-0

DAP MATERIAL AVAILABLE UPON REQUEST

CONTACT MATERIAL; COPPER ALLOY CONTACT PLATING: GOLD ON THE MATING AREA, TIN PLATING ON THE CONTACT TAILS, NICKEL UNDERPLATE