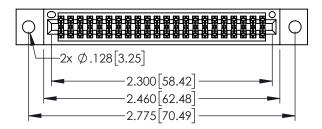

Contact Dimensions: 541-Wire Wrap .025 Sq.(0.64 Sq.) - Tail LG=.750(19.05) .100 (2.54) Contact Spacing x .200 (5.08) Row Spacing

THIS IS A C.A.D. GENERATED DRAWING DO NOT MAKE MANUAL REVISIONS TO MAST

ISSUE NUMBER

-.330[8.38] CARD SLOT .160[4.06] POINT OF CONTACT

ORIGINAL

1

- INSULATOR MATERIAL: THERMOPLASTIC PBT BLACK, UL 94V-0
- CONTACT MATERIAL; COPPER TIN ALLOY
   CONTACT PLATING: GOLD ON THE MATING AREA, TIN PLATING ON THE CONTACT TAILS, NICKEL UNDERPLATE