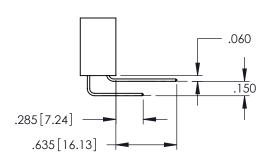

Contact Dimensions: 541-Wire Wrap .025 Sq.(0.64 Sq.) - Tail LG=.750(19.05) .100 (2.54) Contact Spacing x .200 (5.08) Row Spacing

THIS IS A C.A.D. GENERATED DRAWING DO NOT MAKE MANUAL REVISIONS TO MAST

ISSUE NUMBER

DRAWING NUMBER ISSUE

345-ENG-MASTER 1

**Contact Code 558** 

Contact Code 559

**Contact Code 560** 

INSULATOR MATERIAL: THERMOPLASTIC POLYESTER, UL 94V-0

DAP MATERIAL AVAILABLE UPON REQUEST

CONTACT MATERIAL; COPPER ALLOY CONTACT PLATING: GOLD ON THE MATING AREA, TIN PLATING ON THE CONTACT TAILS, NICKEL UNDERPLATE