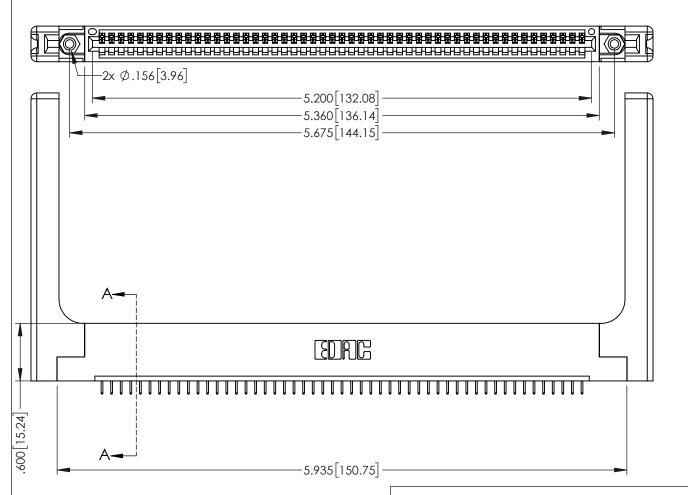

<u>Contact Dimensions:</u>
525-P.C. Tail .018 Sq.(0.46 Sq.) - Tail LG=.150(3.81)
.100 (2.54) Contact Spacing x .200 (5.08) Row Spacing

160[4.06] POINT OF CONTACT

INSULATOR MATERIAL: THERMOPLASTIC PBT BLACK, UL 94V-0

CONTACT MATERIAL; COPPER TIN ALLOY

CONTACT PLATING: GOLD ON THE MATING AREA, TIN PLATING ON THE CONTACT TAILS, NICKEL UNDERPLATE

345/395 SERIES CARD EDGE CONNECTOR PART NUMBER: 395-051-525-158

YOUR CONNECTION TO QUALITY & SERVICE