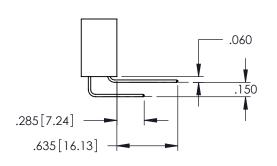

<u>Contact Dimensions:</u>
525-P.C. Tail .018 Sq.(0.46 Sq.) - Tail LG=.150(3.81)
.100 (2.54) Contact Spacing x .200 (5.08) Row Spacing

160[4.06] POINT OF CONTACT

INSULATOR MATERIAL: THERMOPLASTIC PBT BLACK, UL 94V-0