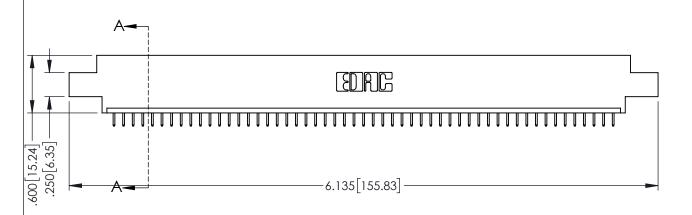

<u>Contact Dimensions:</u>
525-P.C. Tail .018 Sq.(0.46 Sq.) - Tail LG=.150(3.81)
.100 (2.54) Contact Spacing x .200 (5.08) Row Spacing

THIS IS A C.A.D. GENERATED DRAWING
DO NOT MAKE MANUAL REVISIONS TO MAS

| 345/395 SERIES CARD EDGE CONNECTOR |
|------------------------------------|
| PART NUMBER: 395-053-525-604       |

EDNG

EDAC INC TORONTO, ONTARIO CANADA

CANADA OR USED AS THE BASIS

MANUFACTURE OR SALE (
WITHOUT WRITTEN PERMIS)