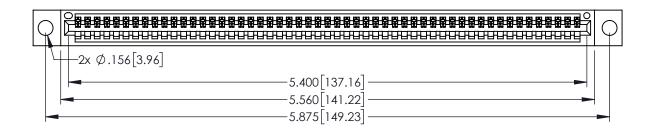

<u>Contact Dimensions:</u>
525-P.C. Tail .018 Sq.(0.46 Sq.) - Tail LG=.150(3.81)
.100 (2.54) Contact Spacing x .200 (5.08) Row Spacing

THIS IS A C.A.D. GENERATED DRAWING
DO NOT MAKE MANUAL REVISIONS TO MAS

| 345/395 SERIES CARD EDGE CONNECTOR |
|------------------------------------|
| PART NUMBER: 395-053-525-604       |

EDNG

EDAC INC TORONTO, ONTARIO CANADA

CANADA OR USED AS THE BASIS

MANUFACTURE OR SALE (
WITHOUT WRITTEN PERMIS)