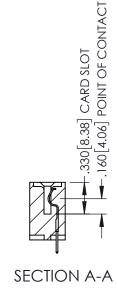

<u>Contact Dimensions:</u>
525-P.C. Tail .018 Sq.(0.46 Sq.) - Tail LG=.150(3.81)
.100 (2.54) Contact Spacing x .200 (5.08) Row Spacing

THIS IS A C.A.D. GENERATED DRAWING
DO NOT MAKE MANUAL REVISIONS TO MAS

| 345/395 SERIES CARD EDGE CONNECTOR |
|------------------------------------|
| PART NUMBER: 395-053-525-604       |

EDNG

EDAC INC TORONTO, ONTARIO CANADA

CANADA OR USED AS THE BASIS

MANUFACTURE OR SALE (
WITHOUT WRITTEN PERMIS)