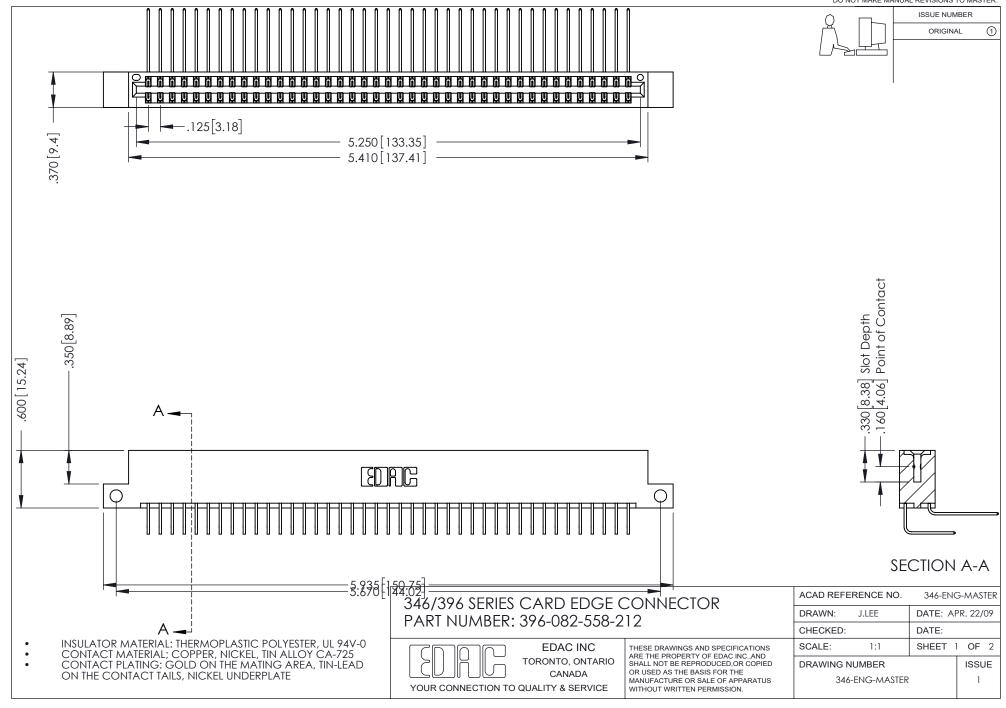

## **Contact Code 556**

INSULATOR MATERIAL: THERMOPLASTIC POLYESTER, UL 94V-0 CONTACT MATERIAL; COPPER, NICKEL, TIN ALLOY CA-725 CONTACT PLATING: GOLD ON THE MATING AREA, TIN-LEAD

ON THE CONTACT TAILS, NICKEL UNDERPLATE

## 346/396 SERIES CARD EDGE CONNECTOR CONTACT CODE 555,556,558,559,560 DIMENSIONS

YOUR CONNECTION TO QUALITY & SERVICE

**EDAC INC** TORONTO, ONTARIO CANADA

THESE DRAWINGS AND SPECIFICATIONS ARE THE PROPERTY OF EDAC INC.,AND SHALL NOT BE REPRODUCED, OR COPIED OR USED AS THE BASIS FOR THE MANUFACTURE OR SALE OF APPARATUS WITHOUT WRITTEN PERMISSION.