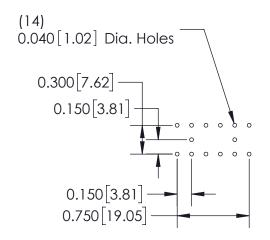

ACAD REFERENCE NO. 519 Assembly

DRAWN: J.LEE DATE: JUNE 18, 2009

CHECKED: DATE:

SCALE: 1:1 SHEET 1 OF 4

DRAWING NUMBER ISSUE

519 Assembly

DRIGINAL

**14 Pin** P.C. Tail Layout