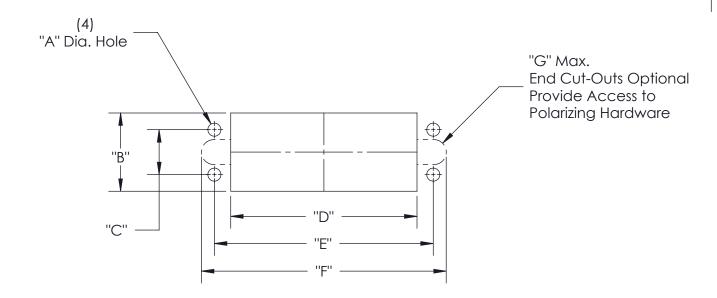

THIS IS A C.A.D. GENERATED DRAWING
DO NOT MAKE MANUAL REVISIONS TO MASTER.

ISSUE NUMBE

ORIGINAL

|        | Dimension A  | Dimension B   | Dimension C   | Dimension D   | Dimension E   | Dimension F  | Dimension G    |
|--------|--------------|---------------|---------------|---------------|---------------|--------------|----------------|
| 14 Pin | 0.104 [2.64] | 0.640 [16.26] | 0.410 [10.41] | 0.960 [24.38] | 1.126 [28.60] | 1.32 [33.53] | R0.130 [R3.30] |
| 36 Pin | 0.136 [3.45] | 0.816 [20.73] | 0.468 [11.89] | 1.420 [36.07] | 1.688 [42.88] | 1.96 [49.78] | R0.130 [R3.30] |