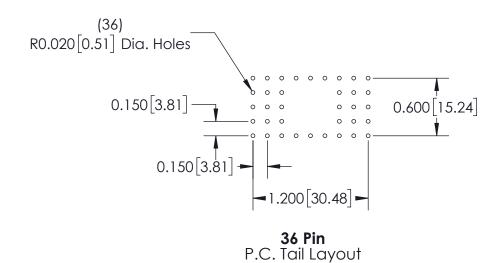

## See Accompanying Pages for:

- PC Tail Layout
- Cutout Panel Details
- Cover Details

| 519 Assembly                 |
|------------------------------|
| Part Number: 519-014-520-312 |

EDAC INC toronto, ontari canada