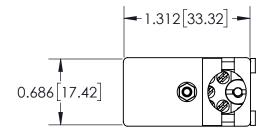

## **Contact Detail:**

520-P.C. Tail .025x.024(0.64x0.61) - Tail LG.=.215(5.46)

ORIGINAL

## See Accompanying Pages for:

- PC Tail Layout
- Cutout Panel Details
- Cover Details

| 519 Assembly                 |
|------------------------------|
| Part Number: 519-014-520-312 |

EDAC INC toronto, ontari canada