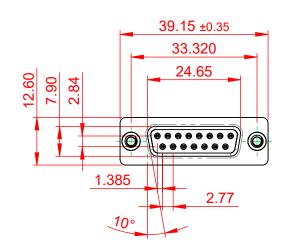

## 6.0 ±0.35 <u>5</u>.6

(1)

NOTES:

MATERIAL:

HOUSING: THERMOPLASTIC POLYESTER, UL94V-0 SHELL: STEEL, NICKEL PLATED CONTACT: COPPER ALLOY, GOLD FLASH PLATED OPERATING TEMPERATURE: -55°C to +105°C

CURRENT RATING: 3A PER CONTACT CONTACT RESISTANCE: 25mQ MAX. INSULATOR RESISTANCE: 5000MΩ min. DIELECTRIC WITHSTANDING VOLTAGE: 1000V AC rms