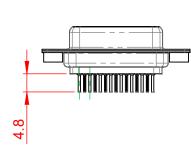

## 6.0 ±0.35 <u>5</u>.6

(1)

NOTES:

MATERIAL:

HOUSING: THERMOPLASTIC POLYESTER, UL94V-0 SHELL: STEEL, NICKEL PLATED CONTACT: COPPER ALLOY, GOLD FLASH PLATED OPERATING TEMPERATURE: -55°C to +105°C

CURRENT RATING: 3A PER CONTACT CONTACT RESISTANCE: 25mQ MAX. INSULATOR RESISTANCE: 5000MΩ min. DIELECTRIC WITHSTANDING VOLTAGE: 1000V AC rms