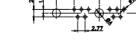

.XX ±0.13 .XXX ±0.05

NOTES:

MATERIAL: HOUSING: THERMOPLASTIC POLYESTER, UL94V-0 SHELL: STEEL, Sn or Ni PLATED CONTACT: COPPER ALLOY SEE ORDERING GUIDE FO

OPERATING TEMPERATURE: -55°C ~ 125°C

SIGNAL CONTACT CURRENT RATING: 5A PER CONTACT SIGNAL CONTACT RESISTANCE: 10mQ MAX. INSULATOR RESISTANCE: 5000MΩ min. DIELECTRIC WITHSTANDING VOLTAGE: 1000V AC rms

THIS SERIES FULLY CONFORMS TO THE EUROPEAN UNION DIRECTIVES 2011/65/EU FOR RoHS COMPLIANCY.

| OR PLATING |  |
|------------|--|

(1)

THIS IS A C.A.D. GENERATED DRAWING TOLERANCE UNLESS OTHERWISE SPECIFIED DO NOT MAKE MANUAL REVISIONS TO MASTER. .X ±0.25 .XX ±0.13 .XXX ±0.05