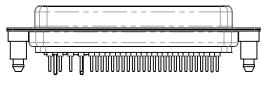

.XX ±0.13 .XXX ±0.05

NOTES:

MATERIAL: HOUSING: THERMOPLASTIC POLYESTER, UL94V-0 SHELL: STEEL, Sn or Ni PLATED CONTACT: COPPER ALLOY SEE ORDERING GUIDE FO

OPERATING TEMPERATURE: -55°C ~ 125°C

SIGNAL CONTACT CURRENT RATING: 5A PER CONTACT SIGNAL CONTACT RESISTANCE: 10mQ MAX. INSULATOR RESISTANCE: 5000MΩ min. DIELECTRIC WITHSTANDING VOLTAGE: 1000V AC rms

THIS SERIES FULLY CONFORMS TO THE EUROPEAN UNION DIRECTIVES 2011/65/EU FOR RoHS COMPLIANCY.

| OR PLATING |  |
|------------|--|

(1)

THIS IS A C.A.D. GENERATED DRAWING TOLERANCE UNLESS OTHERWISE SPECIFIED DO NOT MAKE MANUAL REVISIONS TO MASTER. .X ±0.25 .XX ±0.13 .XXX ±0.05