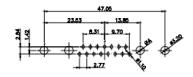

13W3 Male

36W4 Male

13W6 Male

43W2 Male

17W5 Female

.XX ±0.13 .XXX ±0.05

9W4 Female

13W3 Female

47W1 Female

17W5 Male

COMPLIANT

|                               |                                        | SW REFERENCE NO.: 628 COMBO ASSEMBLY                                                                                                                                                                           |                                 |                  |       |
|-------------------------------|----------------------------------------|----------------------------------------------------------------------------------------------------------------------------------------------------------------------------------------------------------------|---------------------------------|------------------|-------|
|                               | COMBINATION D-SUB                      |                                                                                                                                                                                                                | DRAWN: C.B                      | DATE: JAN. 01/20 | 19    |
|                               |                                        |                                                                                                                                                                                                                | CHECKED:                        | DATE:            |       |
| THIS SERIES FULLY CONFORMS TO | EDAC INC<br>TORONTO, ONTARIO<br>CANADA | THESE DRAWINGS AND SPECIFICATIONS<br>ARE THE PROPERTY OF EDAC INC.,AND<br>SHALL NOT BE REPRODUCED,OR COPIED<br>OR USED AS THE BASIS FOR THE<br>MANUFACTURE OR SALE OF APPARATUS<br>WITHOUT WRITTEN PERMISSION. | SCALE: N.T.S                    | SHEET 4 OF       | 4     |
| THE EUROPEAN UNION DIRECTIVES |                                        |                                                                                                                                                                                                                | DRAWING NUMBER: 628-43W2624-5ND |                  | ISSUE |
|                               | YOUR CONNECTION TO QUALITY & SERVICE   |                                                                                                                                                                                                                | PART NUMBER: 628-43W            | 2624-5ND         | 1     |