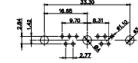

.XX ±0.13 .XXX ±0.05

NOTES:

MATERIAL: HOUSING: THERMOPLASTIC POLYESTER, UL94V-0 SHELL: STEEL, Sn or Ni PLATED CONTACT: COPPER ALLOY SEE ORDERING GUIDE FO

OPERATING TEMPERATURE: -55°C ~ 125°C

SIGNAL CONTACT CURRENT RATING: 5A PER CONTACT SIGNAL CONTACT RESISTANCE: 10mQ MAX. INSULATOR RESISTANCE: 5000MΩ min. DIELECTRIC WITHSTANDING VOLTAGE: 1000V AC rms

THIS SERIES FULLY CONFORMS TO THE EUROPEAN UNION DIRECTIVES 2011/65/EU FOR RoHS COMPLIANCY.

| OR PLATING |  |
|------------|--|

(1)

THIS IS A C.A.D. GENERATED DRAWING TOLERANCE UNLESS OTHERWISE SPECIFIED DO NOT MAKE MANUAL REVISIONS TO MASTER. .X ±0.25 .XX ±0.13 .XXX ±0.05