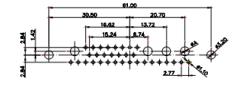

2W2 / 2WK2

3W3 / 3WK3

5W1 Male/Female

7W2 Male/Female

 $\overline{(1)}$ 

21W4 Male/Female

27W2 Male/Female

21W1 Male/Female

CURRENT RATING / ØA 10A / 2.2 20A / 3.3 30A / 3.7 40A / 4.2

8W8 Female

THIS IS A C.A.D. GENERATED DRAWING TOLERANCE UNLESS OTHERWISE SPECIFIED DO NOT MAKE MANUAL REVISIONS TO MASTER. .X ±0.25

25W3 Male

36W4 Female