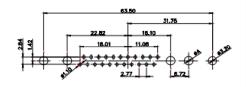

5W5 Male

5W5 Female

COMPLIANT

23.53

8W8 Male

11W1 Male/Female

17W2 Male/Female

THIS SERIES FULLY CONFORMS TO THE EUROPEAN UNION DIRECTIVES