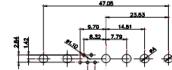

5W5 Male

5W5 Female

COMPLIANT

23.53

8W8 Male

11W1 Male/Female

17W2 Male/Female

THIS SERIES FULLY CONFORMS TO THE EUROPEAN UNION DIRECTIVES

CURRENT RATING / ØA 10A / 2.2 20A / 3.3 30A / 3.7 40A / 4.2

8W8 Female

THIS IS A C.A.D. GENERATED DRAWING TOLERANCE UNLESS OTHERWISE SPECIFIED DO NOT MAKE MANUAL REVISIONS TO MASTER. .X ±0.25

25W3 Male

36W4 Female