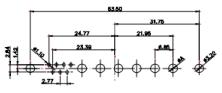

.XX ±0.13 .XXX ±0.05

NOTES:

MATERIAL: HOUSING: THERMOPLASTIC POLYESTER, UL94V-0 SHELL: STEEL, Sn or Ni PLATED CONTACT: COPPER ALLOY SEE ORDERING GUIDE FO

OPERATING TEMPERATURE: -55°C ~ 125°C

SIGNAL CONTACT CURRENT RATING: 5A PER CONTACT SIGNAL CONTACT RESISTANCE: 10mQ MAX. INSULATOR RESISTANCE: 5000MΩ min. DIELECTRIC WITHSTANDING VOLTAGE: 1000V AC rms

THIS SERIES FULLY CONFORMS TO THE EUROPEAN UNION DIRECTIVES 2011/65/EU FOR RoHS COMPLIANCY.

| OR PLATING |  |
|------------|--|

(1)

THIS IS A C.A.D. GENERATED DRAWING TOLERANCE UNLESS OTHERWISE SPECIFIED DO NOT MAKE MANUAL REVISIONS TO MASTER. .X ±0.25 .XX ±0.13 .XXX ±0.05