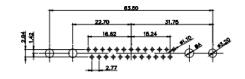

.XX ±0.13 .XXX ±0.05

NOTES:

MATERIAL: HOUSING: THERMOPLASTIC POLYESTER, UL94V-0 SHELL: STEEL, Sn or Ni PLATED CONTACT: COPPER ALLOY SEE ORDERING GUIDE FO

OPERATING TEMPERATURE: -55°C ~ 125°C

SIGNAL CONTACT CURRENT RATING: 5A PER CONTACT SIGNAL CONTACT RESISTANCE: 10mQ MAX. INSULATOR RESISTANCE: 5000MΩ min. DIELECTRIC WITHSTANDING VOLTAGE: 1000V AC rms

THIS SERIES FULLY CONFORMS TO THE EUROPEAN UNION DIRECTIVES 2011/65/EU FOR RoHS COMPLIANCY.

| OR PLATING |  |
|------------|--|

(1)

THIS IS A C.A.D. GENERATED DRAWING TOLERANCE UNLESS OTHERWISE SPECIFIED DO NOT MAKE MANUAL REVISIONS TO MASTER. .X ±0.25 .XX ±0.13 .XXX ±0.05