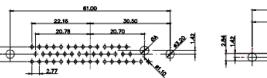

.XX ±0.13 .XXX ±0.05

NOTES:

MATERIAL: HOUSING: THERMOPLASTIC POLYESTER, UL94V-0 SHELL: STEEL, Sn or Ni PLATED CONTACT: COPPER ALLOY SEE ORDERING GUIDE FO

OPERATING TEMPERATURE: -55°C ~ 125°C

SIGNAL CONTACT CURRENT RATING: 5A PER CONTACT SIGNAL CONTACT RESISTANCE: 10mQ MAX. INSULATOR RESISTANCE: 5000MΩ min. DIELECTRIC WITHSTANDING VOLTAGE: 1000V AC rms

THIS SERIES FULLY CONFORMS TO THE EUROPEAN UNION DIRECTIVES 2011/65/EU FOR RoHS COMPLIANCY.

| OR PLATING |  |
|------------|--|

(1)

THIS IS A C.A.D. GENERATED DRAWING TOLERANCE UNLESS OTHERWISE SPECIFIED DO NOT MAKE MANUAL REVISIONS TO MASTER. .X ±0.25 .XX ±0.13 .XXX ±0.05