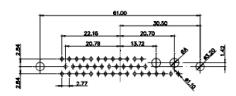

2W2 / 2WK2

3W3 / 3WK3

5W1 Male/Female

7W2 Male/Female

 $\overline{(1)}$ 

21W4 Male/Female

27W2 Male/Female

21W1 Male/Female

47W1 Female

17W5 Male

COMPLIANT

|                               |                                        | SW REFERENCE NO.: 628 COMBO ASSEMBLY                                                                                                                                                                           |                                 |                  |       |
|-------------------------------|----------------------------------------|----------------------------------------------------------------------------------------------------------------------------------------------------------------------------------------------------------------|---------------------------------|------------------|-------|
|                               | COMBINATION D-SUB                      |                                                                                                                                                                                                                | DRAWN: C.B                      | DATE: JAN. 01/20 | 19    |
|                               |                                        |                                                                                                                                                                                                                | CHECKED:                        | DATE:            |       |
| THIS SERIES FULLY CONFORMS TO | EDAC INC<br>TORONTO, ONTARIO<br>CANADA | THESE DRAWINGS AND SPECIFICATIONS<br>ARE THE PROPERTY OF EDAC INC.,AND<br>SHALL NOT BE REPRODUCED,OR COPIED<br>OR USED AS THE BASIS FOR THE<br>MANUFACTURE OR SALE OF APPARATUS<br>WITHOUT WRITTEN PERMISSION. | SCALE: N.T.S                    | SHEET 4 OF       | 4     |
| THE EUROPEAN UNION DIRECTIVES |                                        |                                                                                                                                                                                                                | DRAWING NUMBER: 628-43W2624-5ND |                  | ISSUE |
|                               | YOUR CONNECTION TO QUALITY & SERVICE   |                                                                                                                                                                                                                | PART NUMBER: 628-43W            | 2624-5ND         | 1     |