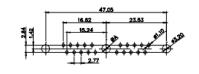

5W5 Male

5W5 Female

COMPLIANT

23.53

8W8 Male

11W1 Male/Female

17W2 Male/Female

THIS SERIES FULLY CONFORMS TO THE EUROPEAN UNION DIRECTIVES

CURRENT RATING / ØA 10A / 2.2 20A / 3.3 30A / 3.7 40A / 4.2

8W8 Female

THIS IS A C.A.D. GENERATED DRAWING TOLERANCE UNLESS OTHERWISE SPECIFIED DO NOT MAKE MANUAL REVISIONS TO MASTER. .X ±0.25

25W3 Male

36W4 Female