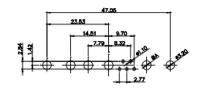

5W5 Male

5W5 Female

COMPLIANT

23.53

8W8 Male

11W1 Male/Female

17W2 Male/Female

THIS SERIES FULLY CONFORMS TO THE EUROPEAN UNION DIRECTIVES

CURRENT RATING / ØA 10A / 2.2 20A / 3.3 30A / 3.7 40A / 4.2

8W8 Female

THIS IS A C.A.D. GENERATED DRAWING TOLERANCE UNLESS OTHERWISE SPECIFIED DO NOT MAKE MANUAL REVISIONS TO MASTER. .X ±0.25

25W3 Male

36W4 Female