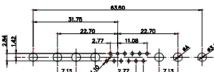

CURRENT RATING / ØA 10A / 2.2 20A / 3.3 30A / 3.7 40A / 4.2

8W8 Female

THIS IS A C.A.D. GENERATED DRAWING TOLERANCE UNLESS OTHERWISE SPECIFIED DO NOT MAKE MANUAL REVISIONS TO MASTER. .X ±0.25

25W3 Male

36W4 Female