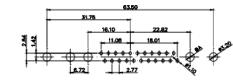

5W5 Male

5W5 Female

COMPLIANT

23.53

8W8 Male

11W1 Male/Female

17W2 Male/Female

THIS SERIES FULLY CONFORMS TO THE EUROPEAN UNION DIRECTIVES

CURRENT RATING / ØA 10A / 2.2 20A / 3.3 30A / 3.7 40A / 4.2

8W8 Female

THIS IS A C.A.D. GENERATED DRAWING TOLERANCE UNLESS OTHERWISE SPECIFIED DO NOT MAKE MANUAL REVISIONS TO MASTER. .X ±0.25

25W3 Male

36W4 Female