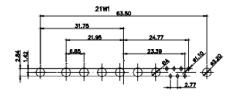

2W2 / 2WK2

3W3 / 3WK3

5W1 Male/Female

7W2 Male/Female

 $\overline{(1)}$ 

21W4 Male/Female

27W2 Male/Female

21W1 Male/Female

13W3 Male

36W4 Male

13W6 Male

43W2 Male

17W5 Female

.XX ±0.13 .XXX ±0.05

9W4 Female

13W3 Female