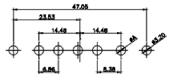

5W5 Male

5W5 Female

COMPLIANT

23.53

8W8 Male

11W1 Male/Female

17W2 Male/Female

THIS SERIES FULLY CONFORMS TO THE EUROPEAN UNION DIRECTIVES

CURRENT RATING / ØA 10A / 2.2 20A / 3.3 30A / 3.7 40A / 4.2

8W8 Female

THIS IS A C.A.D. GENERATED DRAWING TOLERANCE UNLESS OTHERWISE SPECIFIED DO NOT MAKE MANUAL REVISIONS TO MASTER. .X ±0.25

25W3 Male

36W4 Female