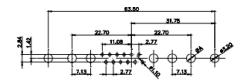

.XX ±0.13 .XXX ±0.05

NOTES:

MATERIAL: HOUSING: THERMOPLASTIC POLYESTER, UL94V-0 SHELL: STEEL, Sn or Ni PLATED CONTACT: COPPER ALLOY SEE ORDERING GUIDE FO

OPERATING TEMPERATURE: -55°C ~ 125°C

SIGNAL CONTACT CURRENT RATING: 5A PER CONTACT SIGNAL CONTACT RESISTANCE: 10mQ MAX. INSULATOR RESISTANCE: 5000MΩ min. DIELECTRIC WITHSTANDING VOLTAGE: 1000V AC rms

THIS SERIES FULLY CONFORMS TO THE EUROPEAN UNION DIRECTIVES 2011/65/EU FOR RoHS COMPLIANCY.

| OR PLATING |  |
|------------|--|

(1)

THIS IS A C.A.D. GENERATED DRAWING TOLERANCE UNLESS OTHERWISE SPECIFIED DO NOT MAKE MANUAL REVISIONS TO MASTER. .X ±0.25 .XX ±0.13 .XXX ±0.05

CURRENT RATING / ØA 10A / 2.2 20A / 3.3 30A / 3.7 40A / 4.2

8W8 Female

THIS IS A C.A.D. GENERATED DRAWING TOLERANCE UNLESS OTHERWISE SPECIFIED DO NOT MAKE MANUAL REVISIONS TO MASTER. .X ±0.25

25W3 Male

36W4 Female