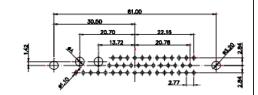

.XX ±0.13 .XXX ±0.05

NOTES:

MATERIAL: HOUSING: THERMOPLASTIC POLYESTER, UL94V-0 SHELL: STEEL, Sn or Ni PLATED CONTACT: COPPER ALLOY SEE ORDERING GUIDE FO

OPERATING TEMPERATURE: -55°C ~ 125°C

SIGNAL CONTACT CURRENT RATING: 5A PER CONTACT SIGNAL CONTACT RESISTANCE: 10mQ MAX. INSULATOR RESISTANCE: 5000MΩ min. DIELECTRIC WITHSTANDING VOLTAGE: 1000V AC rms

THIS SERIES FULLY CONFORMS TO THE EUROPEAN UNION DIRECTIVES 2011/65/EU FOR RoHS COMPLIANCY.

| OR PLATING |  |
|------------|--|

(1)

THIS IS A C.A.D. GENERATED DRAWING TOLERANCE UNLESS OTHERWISE SPECIFIED DO NOT MAKE MANUAL REVISIONS TO MASTER. .X ±0.25 .XX ±0.13 .XXX ±0.05