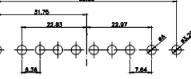

.XX ±0.13 .XXX ±0.05

NOTES:

MATERIAL: HOUSING: THERMOPLASTIC POLYESTER, UL94V-0 SHELL: STEEL, Sn or Ni PLATED CONTACT: COPPER ALLOY SEE ORDERING GUIDE FO

OPERATING TEMPERATURE: -55°C ~ 125°C

SIGNAL CONTACT CURRENT RATING: 5A PER CONTACT SIGNAL CONTACT RESISTANCE: 10mQ MAX. INSULATOR RESISTANCE: 5000MΩ min. DIELECTRIC WITHSTANDING VOLTAGE: 1000V AC rms

THIS SERIES FULLY CONFORMS TO THE EUROPEAN UNION DIRECTIVES 2011/65/EU FOR RoHS COMPLIANCY.

| OR PLATING |  |
|------------|--|

(1)

THIS IS A C.A.D. GENERATED DRAWING TOLERANCE UNLESS OTHERWISE SPECIFIED DO NOT MAKE MANUAL REVISIONS TO MASTER. .X ±0.25 .XX ±0.13 .XXX ±0.05