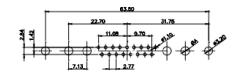

.XX ±0.13 .XXX ±0.05

NOTES:

MATERIAL: HOUSING: THERMOPLASTIC POLYESTER, UL94V-0 SHELL: STEEL, Sn or Ni PLATED CONTACT: COPPER ALLOY SEE ORDERING GUIDE FO

OPERATING TEMPERATURE: -55°C ~ 125°C

SIGNAL CONTACT CURRENT RATING: 5A PER CONTACT SIGNAL CONTACT RESISTANCE: 10mQ MAX. INSULATOR RESISTANCE: 5000MΩ min. DIELECTRIC WITHSTANDING VOLTAGE: 1000V AC rms

THIS SERIES FULLY CONFORMS TO THE EUROPEAN UNION DIRECTIVES 2011/65/EU FOR RoHS COMPLIANCY.

| OR PLATING |  |
|------------|--|

(1)

THIS IS A C.A.D. GENERATED DRAWING TOLERANCE UNLESS OTHERWISE SPECIFIED DO NOT MAKE MANUAL REVISIONS TO MASTER. .X ±0.25 .XX ±0.13 .XXX ±0.05