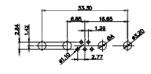

CURRENT RATING / ØA 10A / 2.2 20A / 3.3 30A / 3.7 40A / 4.2

8W8 Female

THIS IS A C.A.D. GENERATED DRAWING TOLERANCE UNLESS OTHERWISE SPECIFIED DO NOT MAKE MANUAL REVISIONS TO MASTER. .X ±0.25

25W3 Male

36W4 Female