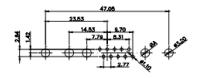

13W3 Male

36W4 Male

13W6 Male

43W2 Male

17W5 Female

.XX ±0.13 .XXX ±0.05

9W4 Female

13W3 Female