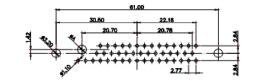

.XX ±0.13 .XXX ±0.05

NOTES:

MATERIAL: HOUSING: THERMOPLASTIC POLYESTER, UL94V-0 SHELL: STEEL, Sn or Ni PLATED CONTACT: COPPER ALLOY SEE ORDERING GUIDE FO

OPERATING TEMPERATURE: -55°C ~ 125°C

SIGNAL CONTACT CURRENT RATING: 5A PER CONTACT SIGNAL CONTACT RESISTANCE: 10mQ MAX. INSULATOR RESISTANCE: 5000MΩ min. DIELECTRIC WITHSTANDING VOLTAGE: 1000V AC rms

THIS SERIES FULLY CONFORMS TO THE EUROPEAN UNION DIRECTIVES 2011/65/EU FOR RoHS COMPLIANCY.

| OR PLATING |  |
|------------|--|

(1)

THIS IS A C.A.D. GENERATED DRAWING TOLERANCE UNLESS OTHERWISE SPECIFIED DO NOT MAKE MANUAL REVISIONS TO MASTER. .X ±0.25 .XX ±0.13 .XXX ±0.05