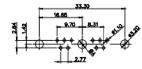

13W3 Male

36W4 Male

13W6 Male

43W2 Male

17W5 Female

.XX ±0.13 .XXX ±0.05

9W4 Female

13W3 Female