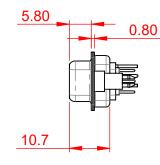

.XX ±0.13 .XXX ±0.05







NOTES:

MATERIAL: HOUSING: THERMOPLASTIC POLYESTER, UL94V-0 SHELL: STEEL, Sn or Ni PLATED CONTACT: COPPER ALLOY SEE ORDERING GUIDE FO

OPERATING TEMPERATURE: -55°C ~ 125°C

SIGNAL CONTACT CURRENT RATING: 5A PER CONTACT SIGNAL CONTACT RESISTANCE: 10mQ MAX. INSULATOR RESISTANCE: 5000MΩ min. DIELECTRIC WITHSTANDING VOLTAGE: 1000V AC rms

|  |                                      | SW REFERENCE NO.: 628 COMBO ASSEMBLY                                                                                                  |                         |            |       |
|--|--------------------------------------|---------------------------------------------------------------------------------------------------------------------------------------|-------------------------|------------|-------|
|  | CO