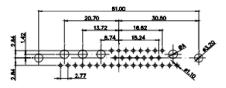

13W3 Male

36W4 Male

13W6 Male

43W2 Male

17W5 Female

.XX ±0.13 .XXX ±0.05

9W4 Female

13W3 Female