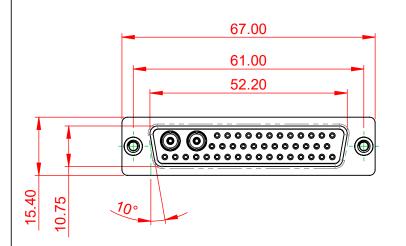

.XX ±0.13 .XXX ±0.05







NOTES:

MATERIAL: HOUSING: THERMOPLASTIC POLYESTER, UL94V-0 SHELL: STEEL, Sn or Ni PLATED CONTACT: COPPER ALLOY SEE ORDERING GUIDE FO

OPERATING TEMPERATURE: -55°C ~ 125°C

SIGNAL CONTACT CURRENT RATING: 5A PER CONTACT SIGNAL CONTACT RESISTANCE: 10mQ MAX. INSULATOR RESISTANCE: 5000MΩ min. DIELECTRIC WITHSTANDING VOLTAGE: 1000V AC rms

|  |                                      | SW REFERENCE NO.: 628 COMBO ASSEMBLY                                                                                                  |                         |            |       |
|--|--------------------------------------|---------------------------------------------------------------------------------------------------------------------------------------|-------------------------|------------|-------|
|  |