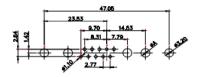

2W2 / 2WK2

3W3 / 3WK3

5W1 Male/Female

7W2 Male/Female

 $\overline{(1)}$ 

21W4 Male/Female

27W2 Male/Female

21W1 Male/Female

5W5 Male

5W5 Female

COMPLIANT

23.53

8W8 Male

11W1 Male/Female

17W2 Male/Female

THIS SERIES FULLY CONFORMS TO THE EUROPEAN UNION DIRECTIVES