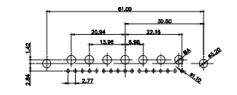

.XX ±0.13 .XXX ±0.05

NOTES:

MATERIAL: HOUSING: THERMOPLASTIC POLYESTER, UL94V-0 SHELL: STEEL, Sn or Ni PLATED CONTACT: COPPER ALLOY SEE ORDERING GUIDE FO

OPERATING TEMPERATURE: -55°C ~ 125°C

SIGNAL CONTACT CURRENT RATING: 5A PER CONTACT SIGNAL CONTACT RESISTANCE: 10mQ MAX. INSULATOR RESISTANCE: 5000MΩ min. DIELECTRIC WITHSTANDING VOLTAGE: 1000V AC rms

THIS SERIES FULLY CONFORMS TO THE EUROPEAN UNION DIRECTIVES 2011/65/EU FOR RoHS COMPLIANCY.

| OR PLATING |  |
|------------|--|

(1)

THIS IS A C.A.D. GENERATED DRAWING TOLERANCE UNLESS OTHERWISE SPECIFIED DO NOT MAKE MANUAL REVISIONS TO MASTER. .X ±0.25 .XX ±0.13 .XXX ±0.05