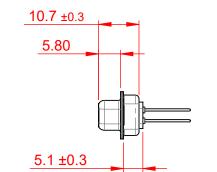

.XX ±0.13 .XXX ±0.10

NOTES:

MATERIAL:

HOUSING:BLACK THERMOPLASTIC POLYESTER, UL94V-0SHELL:STEEL, TIN PLATEDCONTACT:COPPER ALLOY, GOLD FLASH PLATED

OPERATING TEMPERATURE: -55°C ~ 125°C

|                 | 628 SERIES D-SUB CONNECTOR         |                                                                                                                                                                                                                | SW REFERENCE NO.: 628M ASSEMBLY |                  |       |
|-----------------|------------------------------------|----------------------------------------------------------------------------------------------------------------------------------------------------------------------------------------------------------------|---------------------------------|------------------|-------|
|                 |                                    |                                                                                                                                                                                                                | DRAWN: C.B                      | DATE: AUG. 01/20 | )18   |
|                 |                                    |                                                                                                                                                                                                                | CHECKED:                        | DATE:            |       |
|                 | EDAC INC                           | THESE DRAWINGS AND SPECIFICATIONS<br>ARE THE PROPERTY OF EDAC INC.,AND<br>SHALL NOT BE REPRODUCED,OR COPIED<br>OR USED AS THE BASIS FOR THE<br>MANUFACTURE OR SALE OF APPARATUS<br>WITHOUT WRITTEN PERMISSION. | SCALE: 1:1                      | SHEET 1 OF       | 1     |
|                 | TORONTO, ONTARIO<br>CANADA         |                                                                                                                                                                                                                | DRAWING NUMBER: 628-M37-223-BT1 |                  | ISSUE |
| YOUR CONNECTION | IR CONNECTION TO QUALITY & SERVICE |                                                                                                                                                                                                                | PART NUMBER: 628-M37-           | 223-BT1          | 1     |