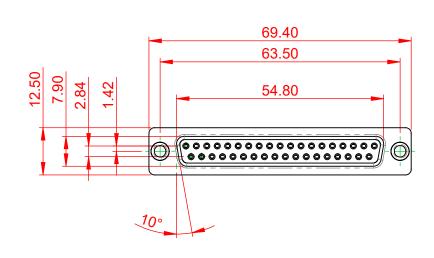

.XX ±0.13 .XXX ±0.10

NOTES:

MATERIAL:

HOUSING:BLACK THERMOPLASTIC POLYESTER, UL94V-0SHELL:STEEL, TIN PLATEDCONTACT:COPPER ALLOY, GOLD FLASH PLATED

OPERATING TEMPERATURE: -55°C ~ 125°C

|                 | 628 SERIES D-SUB CONNECTOR         |                                                                                                                                                                                                                | SW REFERENCE NO.: 628M ASSEMBLY |                  |       |
|-----------------|------------------------------------|----------------------------------------------------------------------------------------------------------------------------------------------------------------------------------------------------------------|---------------------------------|------------------|-------|
|                 |                                    |                                                                                                                                                                                                                | DRAWN: C.B                      | DATE: AUG. 01/20 | )18   |
|                 |                                    |                                                                                                                                                                                                                | CHECKED:                        | DATE:            |       |
|                 | EDAC INC                           | THESE DRAWINGS AND SPECIFICATIONS<br>ARE THE PROPERTY OF EDAC INC.,AND<br>SHALL NOT BE REPRODUCED,OR COPIED<br>OR USED AS THE BASIS FOR THE<br>MANUFACTURE OR SALE OF APPARATUS<br>WITHOUT WRITTEN PERMISSION. | SCALE: 1:1                      | SHEET 1 OF       | 1     |
|                 | TORONTO, ONTARIO<br>CANADA         |                                                                                                                                                                                                                | DRAWING NUMBER: 628-M37-223-BT1 |                  | ISSUE |
| YOUR CONNECTION | IR CONNECTION TO QUALITY & SERVICE |                                                                                                                                                                                                                | PART NUMBER: 628-M37-           | 223-BT1          | 1     |