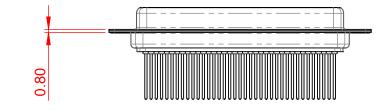

.XX ±0.13 .XXX ±0.10

NOTES:

MATERIAL:

HOUSING:BLACK THERMOPLASTIC POLYESTER, UL94V-0SHELL:STEEL, TIN PLATEDCONTACT:COPPER ALLOY, GOLD FLASH PLATED

OPERATING TEMPERATURE: -55°C ~ 125°C

|                 | 628 SERIES D-SUB CONNECTOR         |                                                                                                                                                                                                                | SW REFERENCE NO.: 628M ASSEMBLY |                  |       |
|-----------------|------------------------------------|----------------------------------------------------------------------------------------------------------------------------------------------------------------------------------------------------------------|---------------------------------|------------------|-------|
|                 |                                    |                                                                                                                                                                                                                | DRAWN: C.B                      | DATE: AUG. 01/20 | )18   |
|                 |                                    |                                                                                                                                                                                                                | CHECKED:                        | DATE:            |       |
|                 | EDAC INC                           | THESE DRAWINGS AND SPECIFICATIONS<br>ARE THE PROPERTY OF EDAC INC.,AND<br>SHALL NOT BE REPRODUCED,OR COPIED<br>OR USED AS THE BASIS FOR THE<br>MANUFACTURE OR SALE OF APPARATUS<br>WITHOUT WRITTEN PERMISSION. | SCALE: 1:1                      | SHEET 1 OF       | 1     |
|                 | TORONTO, ONTARIO<br>CANADA         |                                                                                                                                                                                                                | DRAWING NUMBER: 628-M37-223-BT1 |                  | ISSUE |
| YOUR CONNECTION | IR CONNECTION TO QUALITY & SERVICE |                                                                                                                                                                                                                | PART NUMBER: 628-M37-           | 223-BT1          | 1     |