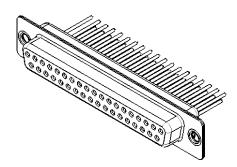

.XX ±0.13 .XXX ±0.10

NOTES:

MATERIAL:

HOUSING:BLACK THERMOPLASTIC POLYESTER, UL94V-0SHELL:STEEL, TIN PLATEDCONTACT:COPPER ALLOY, GOLD FLASH PLATED

OPERATING TEMPERATURE: -55°C ~ 125°C

|                 | 628 SERIES D-SUB CONNECTOR         |                                                                                                                                                                                                                | SW REFERENCE NO.: 628M ASSEMBLY |                  |       |
|-----------------|------------------------------------|----------------------------------------------------------------------------------------------------------------------------------------------------------------------------------------------------------------|---------------------------------|------------------|-------|
|                 |                                    |                                                                                                                                                                                                                | DRAWN: C.B                      | DATE: AUG. 01/20 | )18   |
|                 |                                    |                                                                                                                                                                                                                | CHECKED:                        | DATE:            |       |
|                 | EDAC INC                           | THESE DRAWINGS AND SPECIFICATIONS<br>ARE THE PROPERTY OF EDAC INC.,AND<br>SHALL NOT BE REPRODUCED,OR COPIED<br>OR USED AS THE BASIS FOR THE<br>MANUFACTURE OR SALE OF APPARATUS<br>WITHOUT WRITTEN PERMISSION. | SCALE: 1:1                      | SHEET 1 OF       | 1     |
|                 | TORONTO, ONTARIO<br>CANADA         |                                                                                                                                                                                                                | DRAWING NUMBER: 628-M37-223-BT1 |                  | ISSUE |
| YOUR CONNECTION | IR CONNECTION TO QUALITY & SERVICE |                                                                                                                                                                                                                | PART NUMBER: 628-M37-           | 223-BT1          | 1     |