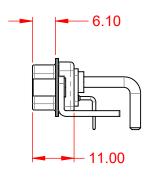

|                    | COMBINATION D-SUB                    |                                                                                                                                       | SW REFERENCE NO.: 629 COMBO ASSEMBLY |                  |       |
|--------------------|--------------------------------------|---------------------------------------------------------------------------------------------------------------------------------------|--------------------------------------|------------------|-------|
|                    |                                      |                                                                                                                                       | DRAWN: C.B                           | DATE: JAN. 01/20 | 19    |
|                    |                                      |                                                                                                                                       | CHECKED:                             | DATE:            |       |
| )                  | EDAC INC                             | THESE DRAWINGS AND SPECIFICATIONS<br>ARE THE PROPERTY OF EDAC INC.,AND                                                                | SCALE: (IN C.A.D. 1:1)               | SHEET 1 OF       | 2     |
| YOUR CONNECTION TO | TORONTO, ONTARIO<br>CANADA           | SHALL NOT BE REPRODUCED, OR COPIED<br>OR USED AS THE BASIS FOR THE<br>MANUFACTURE OR SALE OF APPARATUS<br>WITHOUT WRITTEN PERMISSION. | DRAWING NUMBER: 629-24W7250-216      |                  | ISSUE |
|                    | YOUR CONNECTION TO QUALITY & SERVICE |                                                                                                                                       | PART NUMBER: 629-24W                 | 7250-2T6         | 1     |