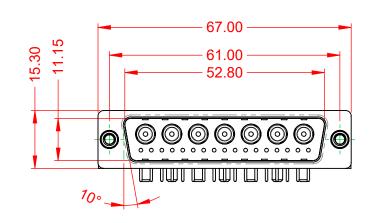

|                    | COMBINATION D-SUB                    |                                                                                                                                       | SW REFERENCE NO.: 629 COMBO ASSEMBLY |                  |       |
|--------------------|--------------------------------------|---------------------------------------------------------------------------------------------------------------------------------------|--------------------------------------|------------------|-------|
|                    |                                      |                                                                                                                                       | DRAWN: C.B                           | DATE: JAN. 01/20 | 19    |
|                    |                                      |                                                                                                                                       | CHECKED:                             | DATE:            |       |
| )                  | EDAC INC                             | THESE DRAWINGS AND SPECIFICATIONS<br>ARE THE PROPERTY OF EDAC INC.,AND                                                                | SCALE: (IN C.A.D. 1:1)               | SHEET 1 OF       | 2     |
| YOUR CONNECTION TO | TORONTO, ONTARIO<br>CANADA           | SHALL NOT BE REPRODUCED, OR COPIED<br>OR USED AS THE BASIS FOR THE<br>MANUFACTURE OR SALE OF APPARATUS<br>WITHOUT WRITTEN PERMISSION. | DRAWING NUMBER: 629-24W7250-216      |                  | ISSUE |
|                    | YOUR CONNECTION TO QUALITY & SERVICE |                                                                                                                                       | PART NUMBER: 629-24W                 | 7250-2T6         | 1     |