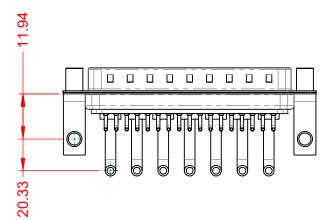

|                    | COMBINATION D-SUB                    |                                                                                                                                       | SW REFERENCE NO.: 629 COMBO ASSEMBLY |                  |       |
|--------------------|--------------------------------------|---------------------------------------------------------------------------------------------------------------------------------------|--------------------------------------|------------------|-------|
|                    |                                      |                                                                                                                                       | DRAWN: C.B                           | DATE: JAN. 01/20 | 19    |
|                    |                                      |                                                                                                                                       | CHECKED:                             | DATE:            |       |
| )                  | EDAC INC                             | THESE DRAWINGS AND SPECIFICATIONS<br>ARE THE PROPERTY OF EDAC INC.,AND                                                                | SCALE: (IN C.A.D. 1:1)               | SHEET 1 OF       | 2     |
| YOUR CONNECTION TO | TORONTO, ONTARIO<br>CANADA           | SHALL NOT BE REPRODUCED, OR COPIED<br>OR USED AS THE BASIS FOR THE<br>MANUFACTURE OR SALE OF APPARATUS<br>WITHOUT WRITTEN PERMISSION. | DRAWING NUMBER: 629-24W7250-216      |                  | ISSUE |
|                    | YOUR CONNECTION TO QUALITY & SERVICE |                                                                                                                                       | PART NUMBER: 629-24W                 | 7250-2T6         | 1     |