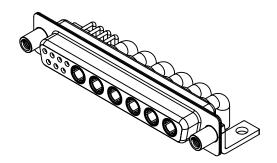

OPERATING TEMPERATURE:

POWER/CO-AX CONTACT RATING: 40A (CURRENT) (IF PRESENT)

INSULATOR RESISTANCE: DIELECTRIC WITHSTANDING VOLTAGE: 5000MΩ min.

-55°C ~ 125°C

1000V AC rms

|  | COMBINATION D-SUB                    |                                                                                                                                                                                                                | SW REFERENCE NO.: 630 COMBO ASSEMBLY |                  |       |
|--|--------------------------------------|----------------------------------------------------------------------------------------------------------------------------------------------------------------------------------------------------------------|--------------------------------------|------------------|-------|
|  |                                      |                                                                                                                                                                                                                | DRAWN: C.B                           | DATE: JAN. 01/20 | 19    |
|  |                                      |                                                                                                                                                                                                                | CHECKED:                             | DATE:            |       |
|  | EDAC INC                             | THESE DRAWINGS AND SPECIFICATIONS<br>ARE THE PROPERTY OF EDAC INC.,AND<br>SHALL NOT BE REPRODUCED,OR COPIED<br>OR USED AS THE BASIS FOR THE<br>MANUFACTURE OR SALE OF APPARATUS<br>WITHOUT WRITTEN PERMISSION. | SCALE: (IN C.A.D. 1:1)               | SHEET 1 OF       | 2     |
|  | TORONTO, ONTARIO<br>CANADA           |                                                                                                                                                                                                                | DRAWING NUMBER: 630-13W6640-4T6      |                  | ISSUE |
|  | YOUR CONNECTION TO QUALITY & SERVICE |                                                                                                                                                                                                                | PART NUMBER: 630-13W                 | 6640-4T6         | 1     |