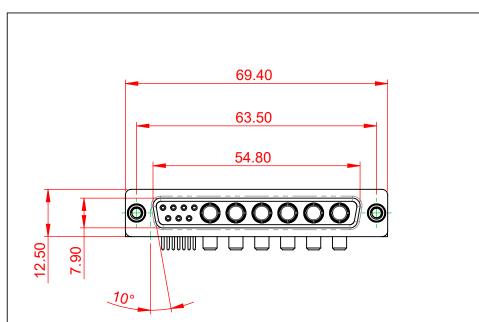

OPERATING TEMPERATURE:

POWER/CO-AX CONTACT RATING: 40A (CURRENT) (IF PRESENT)

INSULATOR RESISTANCE: DIELECTRIC WITHSTANDING VOLTAGE: 5000MΩ min.

-55°C ~ 125°C

1000V AC rms

|  | COMBINATION D-SUB                    |                                                                                                                                                                                                                | SW REFERENCE NO.: 630 COMBO ASSEMBLY |                  |       |
|--|--------------------------------------|----------------------------------------------------------------------------------------------------------------------------------------------------------------------------------------------------------------|--------------------------------------|------------------|-------|
|  |                                      |                                                                                                                                                                                                                | DRAWN: C.B                           | DATE: JAN. 01/20 | 19    |
|  |                                      |                                                                                                                                                                                                                | CHECKED:                             | DATE:            |       |
|  | EDAC INC                             | THESE DRAWINGS AND SPECIFICATIONS<br>ARE THE PROPERTY OF EDAC INC.,AND<br>SHALL NOT BE REPRODUCED,OR COPIED<br>OR USED AS THE BASIS FOR THE<br>MANUFACTURE OR SALE OF APPARATUS<br>WITHOUT WRITTEN PERMISSION. | SCALE: (IN C.A.D. 1:1)               | SHEET 1 OF       | 2     |
|  | TORONTO, ONTARIO<br>CANADA           |                                                                                                                                                                                                                | DRAWING NUMBER: 630-13W6640-4T6      |                  | ISSUE |
|  | YOUR CONNECTION TO QUALITY & SERVICE |                                                                                                                                                                                                                | PART NUMBER: 630-13W                 | 6640-4T6         | 1     |