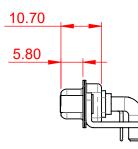

OPERATING TEMPERATURE:

POWER/CO-AX CONTACT RATING: 40A (CURRENT) (IF PRESENT)

INSULATOR RESISTANCE: DIELECTRIC WITHSTANDING VOLTAGE: 5000MΩ min.

-55°C ~ 125°C

1000V AC rms

|  | COMBINATION D-SUB                    |                                                                                                                                                                                                                | SW REFERENCE NO.: 630 COMBO ASSEMBLY |                  |       |
|--|--------------------------------------|----------------------------------------------------------------------------------------------------------------------------------------------------------------------------------------------------------------|--------------------------------------|------------------|-------|
|  |                                      |                                                                                                                                                                                                                | DRAWN: C.B                           | DATE: JAN. 01/20 | 19    |
|  |                                      |                                                                                                                                                                                                                | CHECKED:                             | DATE:            |       |
|  | EDAC INC                             | THESE DRAWINGS AND SPECIFICATIONS<br>ARE THE PROPERTY OF EDAC INC.,AND<br>SHALL NOT BE REPRODUCED,OR COPIED<br>OR USED AS THE BASIS FOR THE<br>MANUFACTURE OR SALE OF APPARATUS<br>WITHOUT WRITTEN PERMISSION. | SCALE: (IN C.A.D. 1:1)               | SHEET 1 OF       | 2     |
|  | TORONTO, ONTARIO<br>CANADA           |                                                                                                                                                                                                                | DRAWING NUMBER: 630-13W6640-4T6      |                  | ISSUE |
|  | YOUR CONNECTION TO QUALITY & SERVICE |                                                                                                                                                                                                                | PART NUMBER: 630-13W                 | 6640-4T6         | 1     |