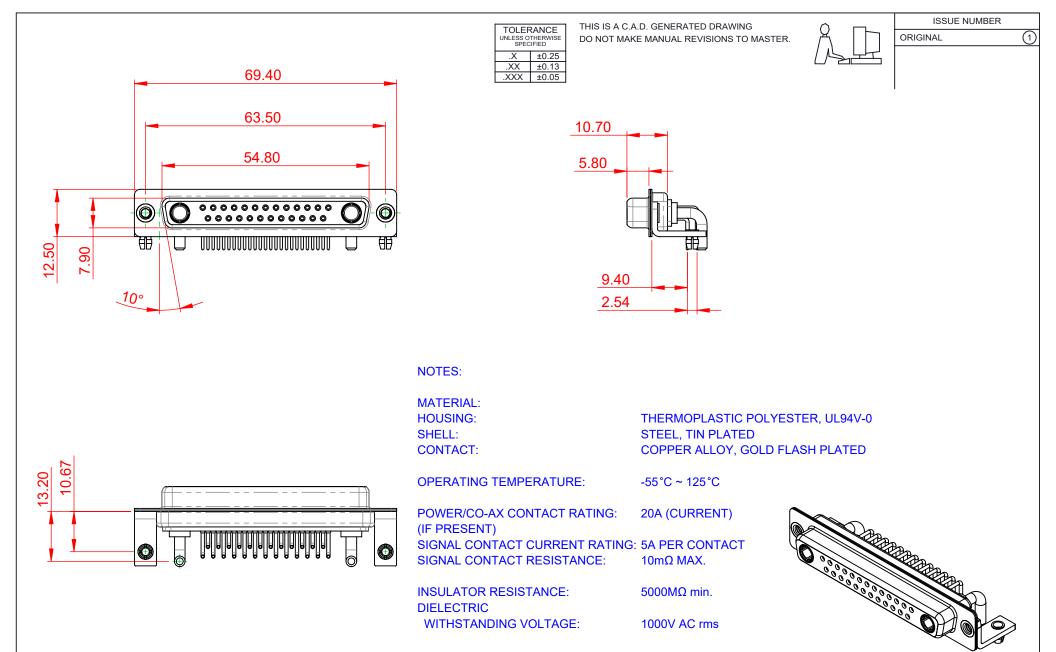

| COMBINATION D-SUB |                                                                                                                                                                                                                | SW REFERENCE NO.: 630 COMBO ASSEMBLY |                  |       |
|-------------------|----------------------------------------------------------------------------------------------------------------------------------------------------------------------------------------------------------------|--------------------------------------|------------------|-------|
|                   |                                                                                                                                                                                                                | DRAWN: C.B                           | DATE: JAN. 01/20 | 19    |
|                   |                                                                                                                                                                                                                |                                      | DATE:            |       |
| EDAC INC          | THESE DRAWINGS AND SPECIFICATIONS<br>ARE THE PROPERTY OF EDAC INC.,AND<br>SHALL NOT BE REPRODUCED,OR COPIED<br>OR USED AS THE BASIS FOR THE<br>MANUFACTURE OR SALE OF APPARATUS<br>WITHOUT WRITTEN PERMISSION. | SCALE: (IN C.A.D. 1:1)               | SHEET 1 OF       | 2     |
| TORONTO, ONTARIO  |                                                                                                                                                                                                                | DRAWING NUMBER: 630-27W              | 2240-2T3         | ISSUE |
|                   |                                                                                                                                                                                                                | PART NUMBER: 630-27W                 | 2240-2T3         | 1     |