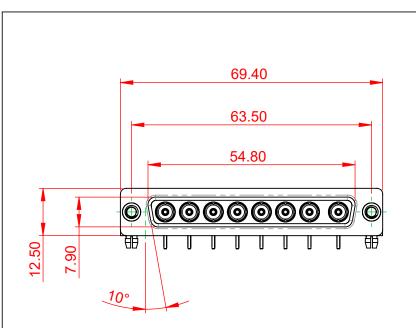

THIS IS A C.A.D. GENERATED DRAWING DO NOT MAKE MANUAL REVISIONS TO MASTER.

**ISSUE NUMBER** 

ORIGINAL

(1)

10.70 5.80