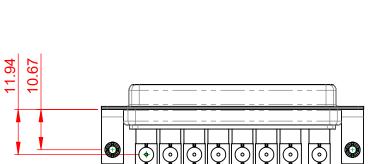

THIS IS A C.A.D. GENERATED DRAWING DO NOT MAKE MANUAL REVISIONS TO MASTER.



**ISSUE NUMBER** 

ORIGINAL

(1)

10.70 5.80



## NOTES:

MATERIAL: HOUSING: SHELL: CONTACT:

THERMOPLASTIC POLYESTER, UL94V-0 STEEL, TIN PLATED COPPER ALLOY, 30µ GOLD PLATED

**OPERATING TEMPERATURE:** -55°C ~ 125°C

POWER/CO-AX CONTACT RATING: 75Ω (IMPEDANCE)

(IF PRESENT) SIGNAL CONTACT CURRENT RATING: 5A PER CONTACT SIGNAL CONTACT RESISTANCE:  $10m\Omega$  MAX.

**INSULATOR RESISTANCE:** DIELECTRIC WITHSTANDING VOLTAGE: 5000MΩ min.

1000V AC rms



|  | COMBINATION D-SUB                                                              |                                                                                                                                                                                                                | SW REFERENCE NO.: 630 COMBO ASSEMBLY |                 |                    |   |
|--|-------