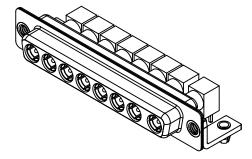

THIS IS A C.A.D. GENERATED DRAWING DO NOT MAKE MANUAL REVISIONS TO MASTER.



**ISSUE NUMBER** 

ORIGINAL

(1)

10.70 5.80



## NOTES:

MATERIAL: HOUSING: SHELL: CONTACT:

THERMOPLASTIC POLYESTER, UL94V-0 STEEL, TIN PLATED COPPER ALLOY, 30µ GOLD PLATED

**OPERATING TEMPERATURE:** -55°C ~ 125°C

POWER/CO-AX CONTACT RATING: 75Ω (IMPEDANCE)

(IF PRESENT) SIGNAL CONTACT CURRENT RATING: 5A PER CONTACT SIGNAL CONTACT RESISTANCE:  $10m\Omega$  MAX.

**INSULATOR RESISTANCE:** DIELECTRIC WITHSTANDING VOLTAGE: 5000MΩ min.

1000V AC rms



|  | COMBINATION D-SUB                                                              |                                                                                                                                                                                                                | SW REFERENCE NO.: 630 COMBO ASSEMBLY |                 |                    |   |
|--|--------------------------------------------------------------------------------|----------------------------------------------------------------------------------------------------------------------------------------------------------------------------------------------------------------|--------------------------------------|-----------------|--------------------|---|
|  |