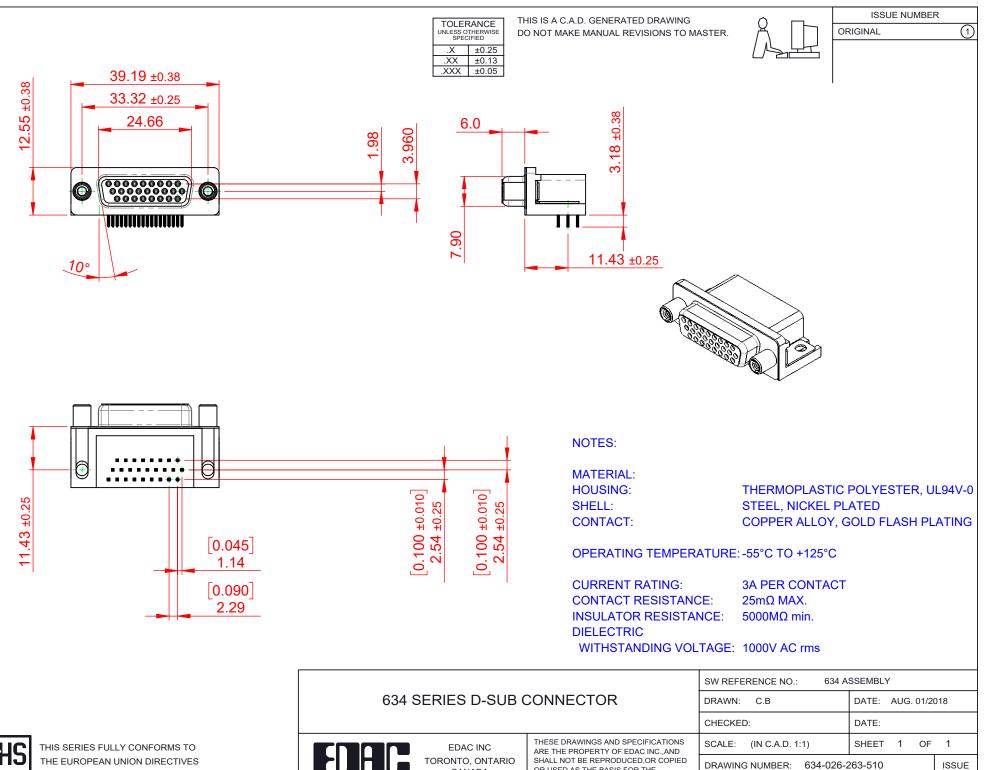

THE EUROPEAN UNION DIRECTIVES 2011/65/EU FOR RoHS COMPLIANCY. COMPLIANT

|                                      |                            |                                                                                                                                             | CHECKED:     |            |
|--------------------------------------|----------------------------|---------------------------------------------------------------------------------------------------------------------------------------------|--------------|------------|
|                                      | EDAC INC                   | THESE DRAWINGS AND SPECIFICATIONS<br>ARE THE PROPERTY OF EDAC INC.,AND<br>SHALL NOT BE REPRODUCED,OR COPIED<br>OR USED AS THE BASIS FOR THE | SCALE:       | (IN C.A.D. |
|                                      | TORONTO, ONTARIO<br>CANADA |                                                                                                                                             | DRAWING      | NUMBER:    |
| YOUR CONNECTION TO QUALITY & SERVICE |                            | MANUFACTURE OR SALE OF APPARATUS<br>WITHOUT WRITTEN PERMISSION.                                                                             | PART NUMBER: |            |

1

634-026-263-510