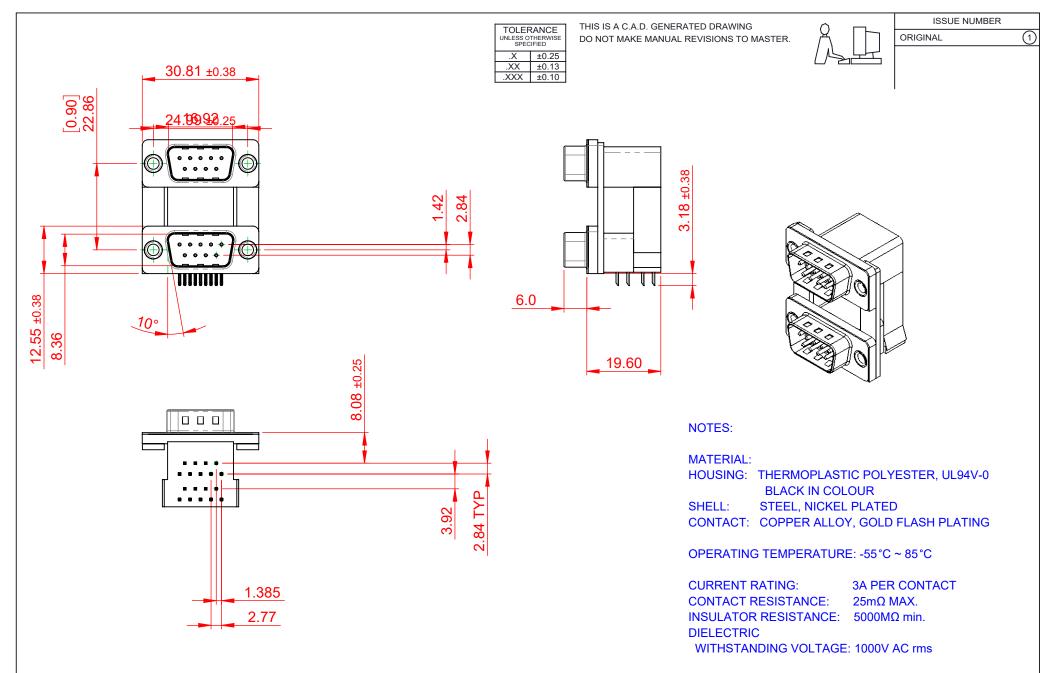

| 661 SERIES D-SUB CONNECTOR          |                                                                                                                                                                                                                | SW REFERENCE NO.: 661 ASSEMBLY |           |                    |   |       |   |
|-------------------------------------|----------------------------------------------------------------------------------------------------------------------------------------------------------------------------------------------------------------|--------------------------------|-----------|--------------------|---|-------|---|
|                                     |                                                                                                                                                                                                                | DRAWN: C.B                     |           | DATE: AUG. 01/2018 |   |       |   |
|                                     |                                                                                                                                                                                                                | CHECKED:                       |           | DATE:              |   |       |   |
| EDAC INC                            | THESE DRAWINGS AND SPECIFICATIONS<br>ARE THE PROPERTY OF EDAC INC.,AND<br>SHALL NOT BE REPRODUCED,OR COPIED<br>OR USED AS THE BASIS FOR THE<br>MANUFACTURE OR SALE OF APPARATUS<br>WITHOUT WRITTEN PERMISSION. | SCALE: 1:1                     |           | SHEET              | 1 | OF    | 1 |
| TORONTO, ONTAR<br>CANADA            |                                                                                                                                                                                                                | DRAWING NUMBER:                | -264-000  |                    |   | ISSUE |   |
| YOUR CONNECTION TO QUALITY & SERVIC |                                                                                                                                                                                                                | PART NUMBER:                   | 661-009-2 | 264-000            |   |       | 1 |