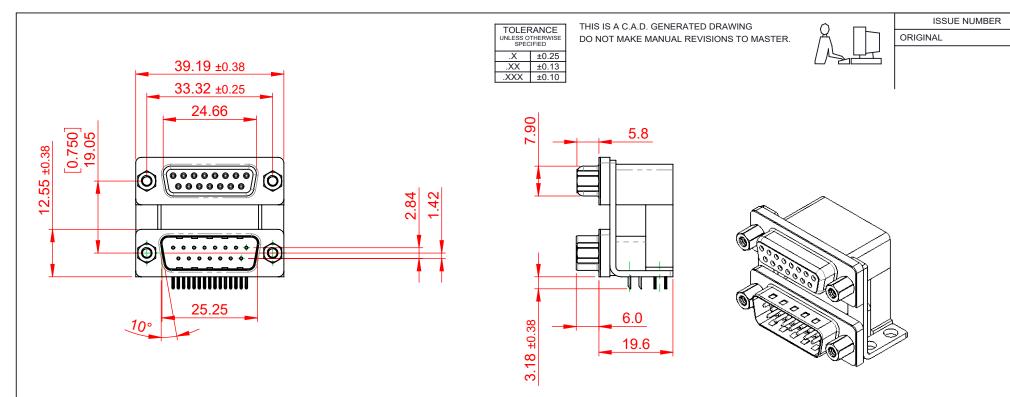

## NOTES:

MATERIAL:

HOUSING:THERMOPLASTIC POLYESTER, UL94V-0,<br/>BLACK IN COLOURSHELL:STEEL, NICKEL PLATEDCONTACT:COPPER ALLOY, 15μ GOLD PLATING

(1)

OPERATING TEMPERATURE: -55°C ~ 85°C

|                                                                                                   |                                                                                |                                                                                                                                                                                                                |                                 | SW REFERENCE NO.: 664 ASSEMBLY |       |  |
|---------------------------------------------------------------------------------------------------|--------------------------------------------------------------------------------|----------------------------------------------------------------------------------------------------------------------------------------------------------------------------------------------------------------|---------------------------------|--------------------------------|-------|--|
|                                                                                                   | 664 SERIES D-SUB CONNECTOR                                                     |                                                                                                                                                                                                                | DRAWN: C.B                      | DATE: AUG. 01/2                | 018   |  |
| THIS SERIES FULLY CONFORMS TO<br>THE EUROPEAN UNION DIRECTIVES<br>2011/65/EU FOR RoHS COMPLIANCY. |                                                                                |                                                                                                                                                                                                                | CHECKED:                        | DATE:                          |       |  |
|                                                                                                   | EDAC INC<br>TORONTO, ONTARIO<br>CANADA<br>YOUR CONNECTION TO QUALITY & SERVICE | THESE DRAWINGS AND SPECIFICATIONS<br>ARE THE PROPERTY OF EDAC INC.,AND<br>SHALL NOT BE REPRODUCED,OR COPIED<br>OR USED AS THE BASIS FOR THE<br>MANUFACTURE OR SALE OF APPARATUS<br>WITHOUT WRITTEN PERMISSION. | SCALE: (IN C.A.D. 1:1)          | SHEET 1 OF                     | 1     |  |
|                                                                                                   |                                                                                |                                                                                                                                                                                                                | DRAWING NUMBER: 664-015-364-006 |                                | ISSUE |  |
|                                                                                                   |                                                                                |                                                                                                                                                                                                                | PART NUMBER: 664-015-364-006    |                                | 1     |  |