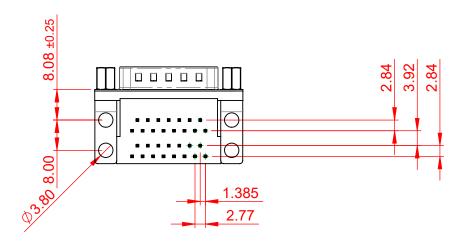

## NOTES:

MATERIAL:

HOUSING:THERMOPLASTIC POLYESTER, UL94V-0,<br/>BLACK IN COLOURSHELL:STEEL, NICKEL PLATEDCONTACT:COPPER ALLOY, 15μ GOLD PLATING

(1)

OPERATING TEMPERATURE: -55°C ~ 85°C

|                                                                                                   |                                                                                |                                                                                                                                                                                                                |                                 | SW REFERENCE NO.: 664 ASSEMBLY |       |  |
|---------------------------------------------------------------------------------------------------|--------------------------------------------------------------------------------|----------------------------------------------------------------------------------------------------------------------------------------------------------------------------------------------------------------|---------------------------------|--------------------------------|-------|--|
|                                                                                                   | 664 SERIES D-SUB CONNECTOR                                                     |                                                                                                                                                                                                                | DRAWN: C.B                      | DATE: AUG. 01/2                | 018   |  |
| THIS SERIES FULLY CONFORMS TO<br>THE EUROPEAN UNION DIRECTIVES<br>2011/65/EU FOR RoHS COMPLIANCY. |                                                                                |                                                                                                                                                                                                                | CHECKED:                        | DATE:                          |       |  |
|                                                                                                   | EDAC INC<br>TORONTO, ONTARIO<br>CANADA<br>YOUR CONNECTION TO QUALITY & SERVICE | THESE DRAWINGS AND SPECIFICATIONS<br>ARE THE PROPERTY OF EDAC INC.,AND<br>SHALL NOT BE REPRODUCED,OR COPIED<br>OR USED AS THE BASIS FOR THE<br>MANUFACTURE OR SALE OF APPARATUS<br>WITHOUT WRITTEN PERMISSION. | SCALE: (IN C.A.D. 1:1)          | SHEET 1 OF                     | 1     |  |
|                                                                                                   |                                                                                |                                                                                                                                                                                                                | DRAWING NUMBER: 664-015-364-006 |                                | ISSUE |  |
|                                                                                                   |                                                                                |                                                                                                                                                                                                                | PART NUMBER: 664-015-364-006    |                                | 1     |  |