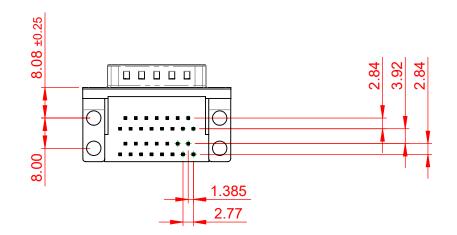

## NOTES:

MATERIAL:

HOUSING:THERMOPLASTIC POLYESTER, UL94V-0,<br/>BLACK IN COLOURSHELL:STEEL, NICKEL PLATEDCONTACT:COPPER ALLOY, 15μ GOLD PLATING

(1)

OPERATING TEMPERATURE: -55°C ~ 85°C

|                                                                                                   | 664 SERIES D-SUB CONNECTOR                                                     |                                                                                                                                                                                                                | SW REFERENCE NO.: 664 ASSEMBLY  |                  |       |
|---------------------------------------------------------------------------------------------------|--------------------------------------------------------------------------------|----------------------------------------------------------------------------------------------------------------------------------------------------------------------------------------------------------------|---------------------------------|------------------|-------|
|                                                                                                   |                                                                                |                                                                                                                                                                                                                | DRAWN: C.B                      | DATE: AUG. 01/20 | 018   |
| THIS SERIES FULLY CONFORMS TO<br>THE EUROPEAN UNION DIRECTIVES<br>2011/65/EU FOR RoHS COMPLIANCY. |                                                                                |                                                                                                                                                                                                                | CHECKED:                        | DATE:            |       |
|                                                                                                   | EDAC INC<br>TORONTO, ONTARIO<br>CANADA<br>YOUR CONNECTION TO QUALITY & SERVICE | THESE DRAWINGS AND SPECIFICATIONS<br>ARE THE PROPERTY OF EDAC INC.,AND<br>SHALL NOT BE REPRODUCED,OR COPIED<br>OR USED AS THE BASIS FOR THE<br>MANUFACTURE OR SALE OF APPARATUS<br>WITHOUT WRITTEN PERMISSION. | SCALE: (IN C.A.D. 1:1)          | SHEET 1 OF       | 1     |
|                                                                                                   |                                                                                |                                                                                                                                                                                                                | DRAWING NUMBER: 664-015-364-00A |                  | ISSUE |
|                                                                                                   |                                                                                |                                                                                                                                                                                                                | PART NUMBER: 664-015-           | 364-00A          | 1     |