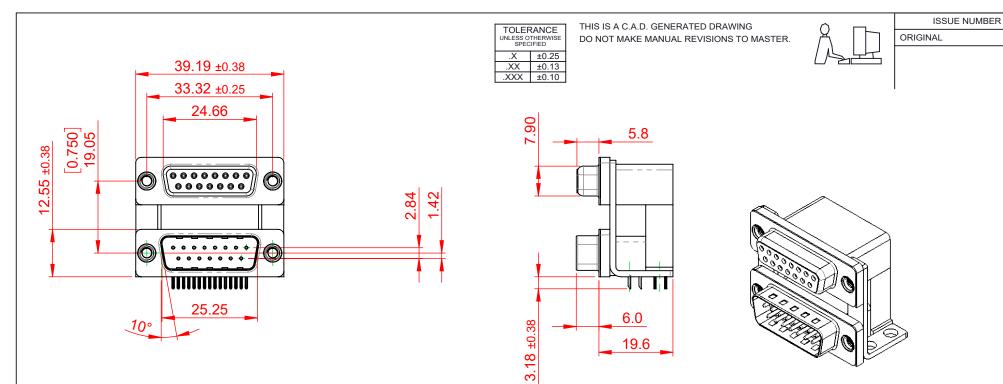

## NOTES:

MATERIAL:

HOUSING:THERMOPLASTIC POLYESTER, UL94V-0,<br/>BLACK IN COLOURSHELL:STEEL, NICKEL PLATEDCONTACT:COPPER ALLOY, 15μ GOLD PLATING

(1)

OPERATING TEMPERATURE: -55°C ~ 85°C

|                                                                                                   | 664 SERIES D-SUB CONNECTOR                                                     |                                                                                                                                                                                                                | SW REFERENCE NO.: 664 ASSEMBLY  |                  |       |
|---------------------------------------------------------------------------------------------------|--------------------------------------------------------------------------------|----------------------------------------------------------------------------------------------------------------------------------------------------------------------------------------------------------------|---------------------------------|------------------|-------|
|                                                                                                   |                                                                                |                                                                                                                                                                                                                | DRAWN: C.B                      | DATE: AUG. 01/20 | 018   |
| THIS SERIES FULLY CONFORMS TO<br>THE EUROPEAN UNION DIRECTIVES<br>2011/65/EU FOR RoHS COMPLIANCY. |                                                                                |                                                                                                                                                                                                                | CHECKED:                        | DATE:            |       |
|                                                                                                   | EDAC INC<br>TORONTO, ONTARIO<br>CANADA<br>YOUR CONNECTION TO QUALITY & SERVICE | THESE DRAWINGS AND SPECIFICATIONS<br>ARE THE PROPERTY OF EDAC INC.,AND<br>SHALL NOT BE REPRODUCED,OR COPIED<br>OR USED AS THE BASIS FOR THE<br>MANUFACTURE OR SALE OF APPARATUS<br>WITHOUT WRITTEN PERMISSION. | SCALE: (IN C.A.D. 1:1)          | SHEET 1 OF       | 1     |
|                                                                                                   |                                                                                |                                                                                                                                                                                                                | DRAWING NUMBER: 664-015-364-00A |                  | ISSUE |
|                                                                                                   |                                                                                |                                                                                                                                                                                                                | PART NUMBER: 664-015-           | 364-00A          | 1     |