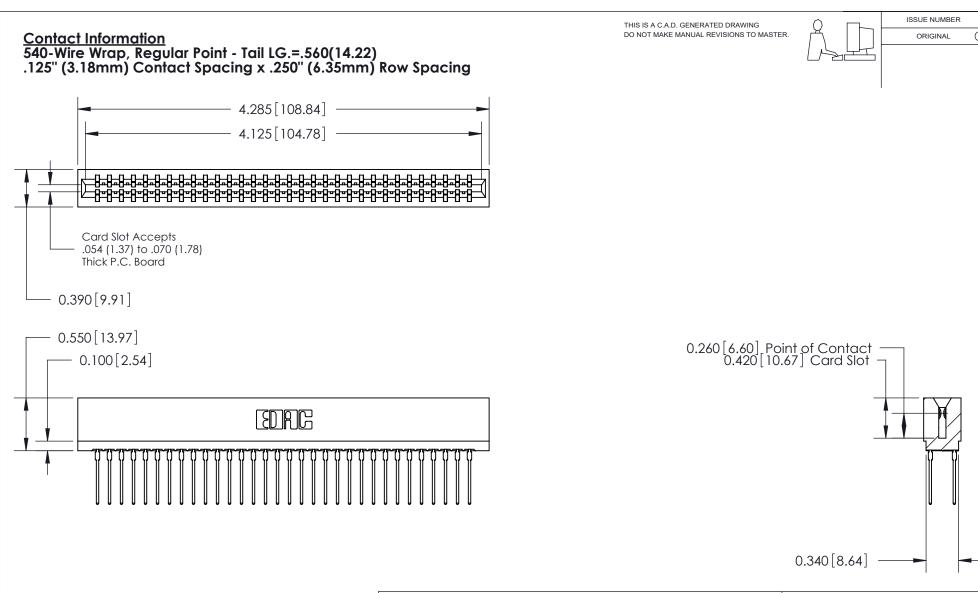

|  | 726 Series Ultra-Mate Card Edge Connector - Press Fit<br>Part Number: 726-064-540-201 |                          |                                                                                                                                                                                                   | ACAD REFERENCE NO.            |       |
|--|---------------------------------------------------------------------------------------|--------------------------|---------------------------------------------------------------------------------------------------------------------------------------------------------------------------------------------------|-------------------------------|-------|
|  |                                                                                       |                          |                                                                                                                                                                                                   | DRAWN:                        | J.LEE |
|  |                                                                                       |                          |                                                                                                                                                                                                   | CHECKED:                      |       |
|  | SNAG                                                                                  | EDAC INC                 | THESE DRAWINGS AND SPECIFICATIONS ARE THE PROPERTY OF EDAC INC., AND SHALL NOT BE REPRODUCED, OR COPIED OR USED AS THE BASIS FOR THE MANUFACTURE OR SALE OF APPARATUS WITHOUT WRITTEN PERMISSION. | SCALE:                        |       |
|  |                                                                                       | TORONTO, ONTARIO         |                                                                                                                                                                                                   | DRAWING NUMBER 726-ENG MASTER |       |
|  | YOUR CONNECTION TO                                                                    |                          |                                                                                                                                                                                                   |                               |       |
|  | YOUR CONNECTION TO                                                                    | CANADA QUALITY & SERVICE |                                                                                                                                                                                                   |                               |       |