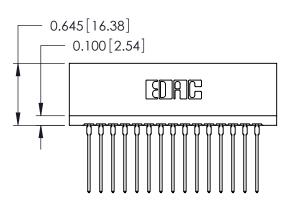

Contact Information
553-Wire Wrap, Medium Point - Tail LG.=.702(17.83)
.125" (3.18mm) Contact Spacing x .250" (6.35mm) Row Spacing

|  | 746 Series Ultra-Mate Card Edge Connector - Press Fit<br>Part Number: 746-030-553-601 |                  |                                                                                                                                                                     | ACAD REFERENCE NO. |       |   |
|--|---------------------------------------------------------------------------------------|------------------|---------------------------------------------------------------------------------------------------------------------------------------------------------------------|--------------------|-------|---|
|  |                                                                                       |                  |                                                                                                                                                                     | DRAWN:             | J.LEE |   |
|  |                                                                                       |                  |                                                                                                                                                                     | CHECKED:           |       | [ |
|  |                                                                                       | EDAC INC         | THESE DRAWINGS AND SPECIFICATIONS ARE THE PROPERTY OF EDAC INC.,AND SHALL NOT BE REPRODUCED,OR COPIED OR USED AS THE BASIS FOR THE MANUFACTURE OR SALE OF APPARATUS | SCALE:             |       | 5 |
|  |                                                                                       | TORONTO, ONTARIO |                                                                                                                                                                     | DRAWING NUMBER     |       |   |
|  |                                                                                       | CANADA           |                                                                                                                                                                     | 746-ENG MASTER     |       |   |
|  | YOUR CONNECTION TO QUALITY & SERVICE                                                  |                  | WITHOUT WRITTEN PERMISSION.                                                                                                                                         |                    |       |   |