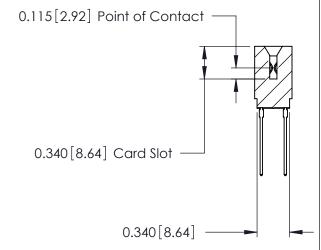

Contact Information
553-Wire Wrap, Medium Point - Tail LG.=.702(17.83)
.125" (3.18mm) Contact Spacing x .250" (6.35mm) Row Spacing

|  | 746 Series Ultra-Mate Card Edge Connector - Press Fit<br>Part Number: 746-030-553-601 |                  |                                                                                                                                                                     | ACAD REFERENCE NO. |       |   |
|--|---------------------------------------------------------------------------------------|------------------|---------------------------------------------------------------------------------------------------------------------------------------------------------------------|--------------------|-------|---|
|  |                                                                                       |                  |                                                                                                                                                                     | DRAWN:             | J.LEE |   |
|  |                                                                                       |                  |                                                                                                                                                                     | CHECKED:           |       | [ |
|  |                                                                                       | EDAC INC         | THESE DRAWINGS AND SPECIFICATIONS ARE THE PROPERTY OF EDAC INC.,AND SHALL NOT BE REPRODUCED,OR COPIED OR USED AS THE BASIS FOR THE MANUFACTURE OR SALE OF APPARATUS | SCALE:             |       | 5 |
|  |                                                                                       | TORONTO, ONTARIO |                                                                                                                                                                     | DRAWING NUMBER     |       |   |
|  |                                                                                       | CANADA           |                                                                                                                                                                     | 746-ENG MASTER     |       |   |
|  | YOUR CONNECTION TO QUALITY & SERVICE                                                  |                  | WITHOUT WRITTEN PERMISSION.                                                                                                                                         |                    |       |   |