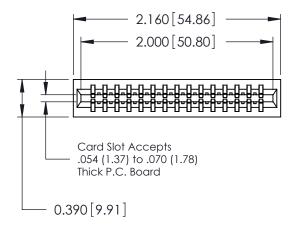

Contact Information
553-Wire Wrap, Medium Point - Tail LG.=.702(17.83)
.125" (3.18mm) Contact Spacing x .250" (6.35mm) Row Spacing

|  | 746 Series Ultra-Mate Card Edge Connector - Press Fit<br>Part Number: 746-030-553-601 |                  |                                                                                                                                                                     | ACAD REFERENCE NO. |       |   |
|--|---------------------------------------------------------------------------------------|------------------|---------------------------------------------------------------------------------------------------------------------------------------------------------------------|--------------------|-------|---|
|  |                                                                                       |                  |                                                                                                                                                                     | DRAWN:             | J.LEE |   |
|  |                                                                                       |                  |                                                                                                                                                                     | CHECKED:           |       | [ |
|  |                                                                                       | EDAC INC         | THESE DRAWINGS AND SPECIFICATIONS ARE THE PROPERTY OF EDAC INC.,AND SHALL NOT BE REPRODUCED,OR COPIED OR USED AS THE BASIS FOR THE MANUFACTURE OR SALE OF APPARATUS | SCALE:             |       | 5 |
|  |                                                                                       | TORONTO, ONTARIO |                                                                                                                                                                     | DRAWING NUMBER     |       |   |
|  |                                                                                       | CANADA           |                                                                                                                                                                     | 746-ENG MASTER     |       |   |
|  | YOUR CONNECTION TO QUALITY & SERVICE                                                  |                  | WITHOUT WRITTEN PERMISSION.                                                                                                                                         |                    |       |   |