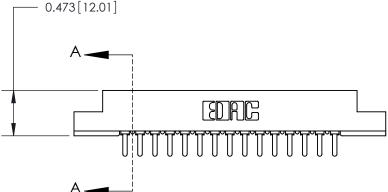

**Mounting Option** .128 (3.25) Dia. Mounting Holes **Contact Detail** PC Tail .046x.014(1.17x0.36) - Tail LG=.213(5.41) .156 [3.96] Contact Spacing x .200 [5.08] Row Spacing 2.650 [67.31] 2.504[63.60] - 0.343[8.71] - 0.473[12.01]

.175 [4.45] Point of Contact (Measured from bottom of Card Slot)

Card Slot Accepts .054 [1.37] to .070 [1.78] Thick P.C. Board

**See Accompanying Page for:** 

**Contact Bend Details** 

807/857 Series High Temp Card Edge Connector Part Number: 807-015-521-102