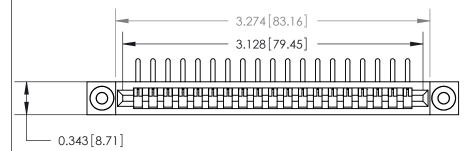

**Mounting Option** 

.116 (2.95) I.D. Floating Eyelets

807/857 Series High Temp Card Edge Connector Part Number: 807-019-559-103

YOUR CONNECTION TO QUALITY & SERVICE

| ACAD REFERENCE NO. 807 ENG MASTER |                  |
|-----------------------------------|------------------|
| DRAWN: J.LEE                      | DATE: AUG. 11/09 |
| CHECKED:                          | DATE:            |
| SCALE: NTS                        | SHEET 1 OF 2     |
| DRAWING NUMBER                    | ISSUE            |