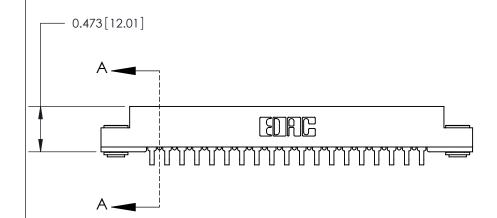

## **Contact Detail**

SECTION A-A .095 [2.41] Point of Contact (Measured from bottom of Card Slot) Card Slot Accepts .054 [1.37] to .070 [1.78] Thick P.C. Board

**See Accompanying Page for:** 

**Contact Bend Details** 