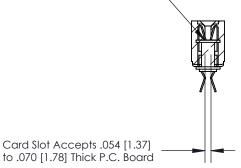

ORIGINAL

**SECTION A-A** 

.095 [2.41] Point of Contact (Measured from bottom of Card Slot) -

807/857 Series High Temp Card Edge Connector Part Number: 807-040-455-203

EDNG

EDAC INC TORONTO, ONTARIO CANADA THESE DRAWINGS AND SPECIFICATIONS
ARE THE PROPERTY OF EDAC INC.,AND
SHALL NOT BE REPRODUCED,OR COPIEL
OR USED AS THE BASIS FOR THE
MANUFACTURE OR SALE OF APPARATUS
WITHOILT WRITTEN PERMISSION