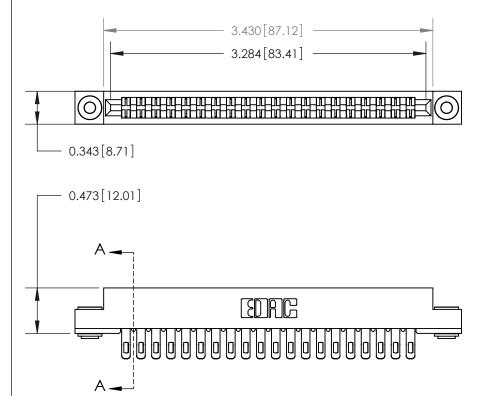

**Mounting Option** 

.116 (2.95) I.D. Floating Eyelets

## **Contact Detail**

Extender Board Bend (Code 500 Contacts)

See Accompanying Page for:
• Contact Bend Details

.156 [3.96] Contact Spacing x .200 [5.08] Row Spacing

THIS IS A C.A.D. GENERATED DRAWING

ISSUE NUMBER

ORIGINAL

**SECTION A-A** 

.095 [2.41] Point of Contact (Measured from bottom of Card Slot) -

807/857 Series High Temp Card Edge Connector Part Number: 807-040-455-203

EDNG

EDAC INC TORONTO, ONTARIO CANADA THESE DRAWINGS AND SPECIFICATIONS
ARE THE PROPERTY OF EDAC INC.,AND
SHALL NOT BE REPRODUCED,OR COPIEL
OR USED AS THE BASIS FOR THE
MANUFACTURE OR SALE OF APPARATUS
WITHOILT WRITTEN PERMISSION