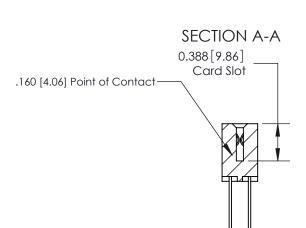

ORIGINAL (1)

ORIGINAL

| 833 Series High Temp Card                                             | ACAD REFERENCE NO.                                                                                                                                                                              | 833 ENG MASTER |                  |               |
|-----------------------------------------------------------------------|-------------------------------------------------------------------------------------------------------------------------------------------------------------------------------------------------|----------------|------------------|---------------|
| Contact Bend Detail                                                   | 9                                                                                                                                                                                               | DRAWN: J.LEE   | DATE: OCT. 14/09 |               |
| Confider Bend Defail                                                  |                                                                                                                                                                                                 | CHECKED:       | DATE:            |               |
| EDAC INC TORONTO, ONTARIO CANADA YOUR CONNECTION TO QUALITY & SERVICE | THESE DRAWINGS AND SPECIFICATIONS ARE THE PROPERTY OF EDAC INC.,AND SHALL NOT BE REPRODUCED,OR COPIED OR USED AS THE BASIS FOR THE MANUFACTURE OR SALE OF APPARATUS WITHOUT WRITTEN PERMISSION. | SCALE: NTS     | SHEET 2          | 2 <b>OF</b> 3 |
|                                                                       |                                                                                                                                                                                                 | DRAWING NUMBER |                  | ISSUE         |
|                                                                       |                                                                                                                                                                                                 | 833 Assembly   |                  | 1             |