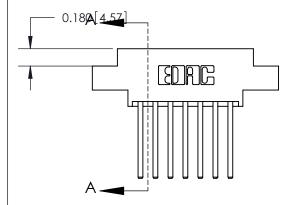

## **Contact Detail**

544-Wire Wrap .050x.025(1.27x0.64) - Tail LG=.750(19.05) .156 [3.96] Contact Spacing x .200 [5.08] Row Spacing