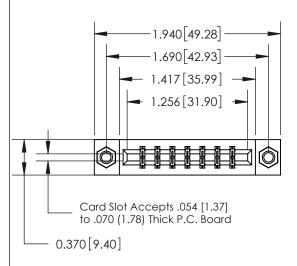

## **See Accompanying Page for:**

- **Bend Detail**
- **Mounting Options**

THIS IS A C.A.D. GENERATED DRAWING DO NOT MAKE MANUAL REVISIONS TO MASTER.

ISSUE NUMBER ORIGINAL

833 Series High Temp Card Edge Connector Part Number: 833-014-544-807