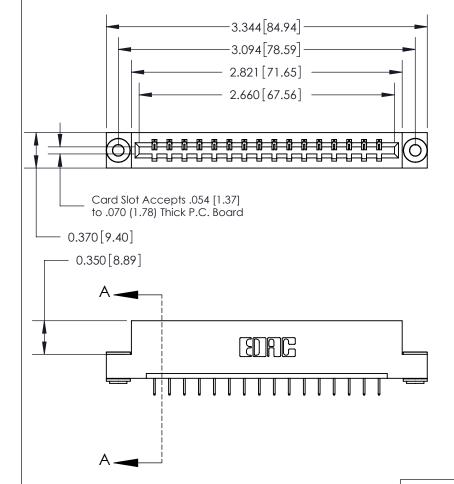

## See Accompanying Page for:

- **Bend Detail**
- **Mounting Options**

833 Series High Temp Card Edge Connector Part Number: 833-016-524-103

**EDAC INC** TORONTO, ONTARIO CANADA

THESE DRAWINGS AND SPECIFICATIONS ARE THE PROPERTY OF EDAC INC.,AND SHALL NOT BE REPRODUCED, OR COPIED OR USED AS THE BASIS FOR THE MANUFACTURE OR SALE OF APPARATUS WITHOUT WRITTEN PERMISSION.

THIS IS A C.A.D. GENERATED DRAWING

| ACAD REFERENCE NO. | 833 ENG MASTER   |  |  |
|--------------------|------------------|--|--|
| DRAWN: J.LEE       | DATE: OCT. 14/09 |  |  |
| CHECKED:           | DATE:            |  |  |
| SCALE: NTS         | SHEET 1 OF 3     |  |  |
| DRAWING NUMBER     | ISSUE            |  |  |
| 833 Assembly       | 1                |  |  |