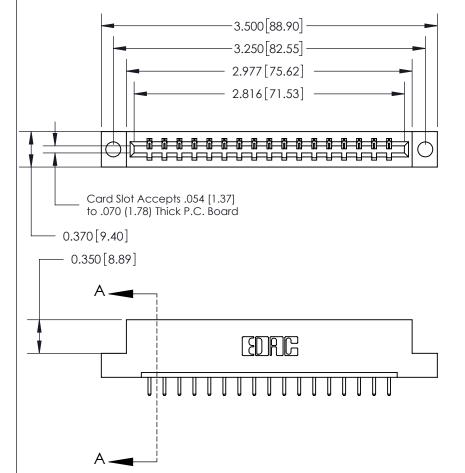

ISSUE NUMBER ORIGINAL

SECTION A-A 0.388 [9.86] Card Slot .160 [4.06] Point of Contact-

## **See Accompanying Page for:**

- **Bend Detail**
- **Mounting Options**

833 Series High Temp Card Edge Connector Part Number: 833-017-520-104

**EDAC INC** TORONTO, ONTARIO CANADA

THESE DRAWINGS AND SPECIFICATIONS ARE THE PROPERTY OF EDAC INC.,AND SHALL NOT BE REPRODUCED, OR COPIED OR USED AS THE BASIS FOR THE MANUFACTURE OR SALE OF APPARATUS WITHOUT WRITTEN PERMISSION.

| ACAD REFERENCE NO. | 833 ENG MASTER   |  |  |
|--------------------|------------------|--|--|
| DRAWN: J.LEE       | DATE: OCT. 14/09 |  |  |
| CHECKED:           | DATE:            |  |  |
| SCALE: NTS         | SHEET 1 OF 3     |  |  |
| DRAWING NUMBER     | ISSUE            |  |  |
| 833 Assembly       | 1                |  |  |