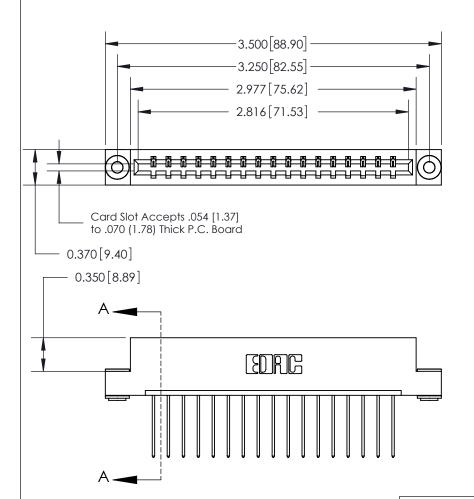

## **See Accompanying Page for:**

- **Bend Detail**
- **Mounting Options**

833 Series High Temp Card Edge Connector Part Number: 833-017-542-103

**EDAC INC** TORONTO, ONTARIO CANADA

THESE DRAWINGS AND SPECIFICATIONS ARE THE PROPERTY OF EDAC INC.,AND SHALL NOT BE REPRODUCED, OR COPIED OR USED AS THE BASIS FOR THE MANUFACTURE OR SALE OF APPARATUS WITHOUT WRITTEN PERMISSION.

| ACAD REFERENCE NO. | 833 ENG MASTER   |  |  |
|--------------------|------------------|--|--|
| DRAWN: J.LEE       | DATE: OCT. 14/09 |  |  |
| CHECKED:           | DATE:            |  |  |
| SCALE: NTS         | SHEET 1 OF 3     |  |  |
| DRAWING NUMBER     | ISSUE            |  |  |
| 833 Assembly       | 1                |  |  |