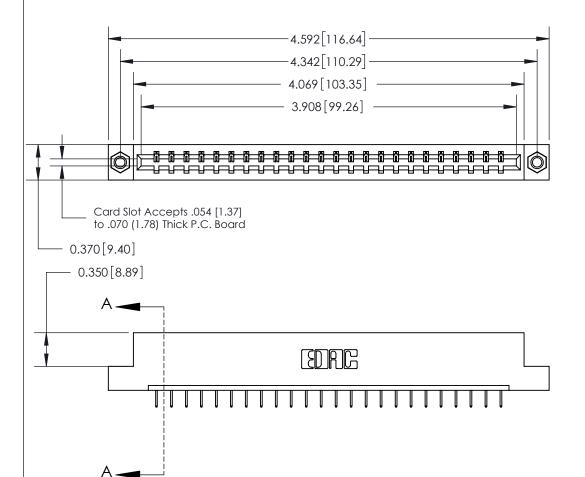

## **Contact Detail**

524-P.C. Tail .018 Sq.(0.46 Sq.) - Tail LG=.175(4.45)

.156 [3.96] Contact Spacing x .200 [5.08] Row Spacing

THIS IS A C.A.D. GENERATED DRAWING DO NOT MAKE MANUAL REVISIONS TO MASTER.

ORIGINAL

SECTION A-A 0.388 [9.86] Card Slot .160 [4.06] Point of Contact-

## See Accompanying Page for:

- **Bend Detail**
- **Mounting Options**

833 Series High Temp Card Edge Connector Part Number: 833-024-524-107

**EDAC INC** TORONTO, ONTARIO CANADA

THESE DRAWINGS AND SPECIFICATIONS ARE THE PROPERTY OF EDAC INC.,AND SHALL NOT BE REPRODUCED, OR COPIED OR USED AS THE BASIS FOR THE MANUFACTURE OR SALE OF APPARATUS WITHOUT WRITTEN PERMISSION.