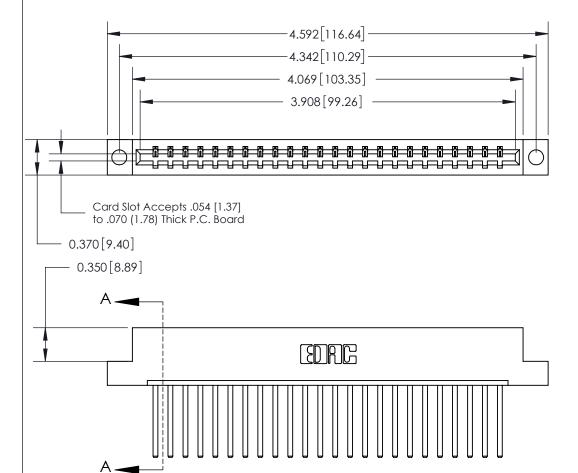

## See Accompanying Page for:

- **Bend Detail**
- **Mounting Options**

833 Series High Temp Card Edge Connector Part Number: 833-024-544-104

**EDAC INC** TORONTO, ONTARIO CANADA

THESE DRAWINGS AND SPECIFICATIONS ARE THE PROPERTY OF EDAC INC.,AND SHALL NOT BE REPRODUCED, OR COPIED OR USED AS THE BASIS FOR THE MANUFACTURE OR SALE OF APPARATUS WITHOUT WRITTEN PERMISSION.