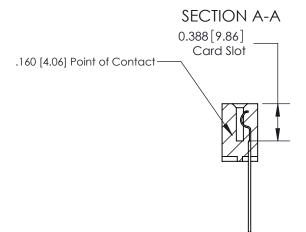

## See Accompanying Page for:

- **Bend Detail**
- **Mounting Options**

833 Series High Temp Card Edge Connector Part Number: 833-024-544-104

**EDAC INC** TORONTO, ONTARIO CANADA

THESE DRAWINGS AND SPECIFICATIONS ARE THE PROPERTY OF EDAC INC.,AND SHALL NOT BE REPRODUCED, OR COPIED OR USED AS THE BASIS FOR THE MANUFACTURE OR SALE OF APPARATUS WITHOUT WRITTEN PERMISSION.