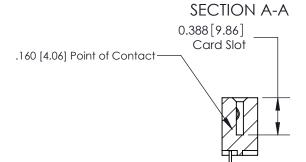

## **Contact Detail**

558-90 Degree Bend (Code 541 Contacts)

.156 [3.96] Contact Spacing x .200 [5.08] Row Spacing

THIS IS A C.A.D. GENERATED DRAWING DO NOT MAKE MANUAL REVISIONS TO MASTER.

ISSUE NUMBER

ORIGINAL

833 Series High Temp Card Edge Connector Part Number: 833-027-558-612

Bend Detail
Mounting Options

EDAC INC
TORONTO, ONTARIO
CANADA
YOUR CONNECTION TO QUALITY & SERVICE

EDAC INC
TORONTO, ONTARIO
CANADA
CANA