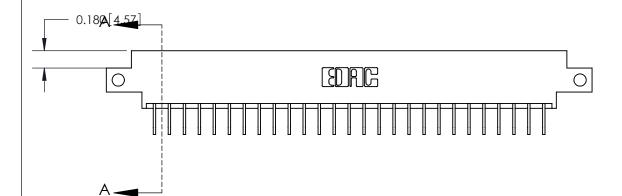

**Mounting Option** 

0.370 [9.40]

**See Accompanying Page for:** 

12-.128 (3.25) Dia. Side Mounting Holes

833 Series High Temp Card Edge Connector Part Number: 833-027-558-612

Bend Detail
Mounting Options

EDAC INC
TORONTO, ONTARIO
CANADA
YOUR CONNECTION TO QUALITY & SERVICE

EDAC INC
TORONTO, ONTARIO
CANADA
CANA