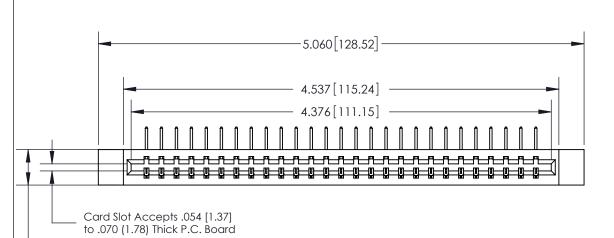

833 Series High Temp Card Edge Connector Part Number: 833-027-558-612

Bend Detail
Mounting Options

EDAC INC
TORONTO, ONTARIO
CANADA
YOUR CONNECTION TO QUALITY & SERVICE

EDAC INC
TORONTO, ONTARIO
CANADA
CANA