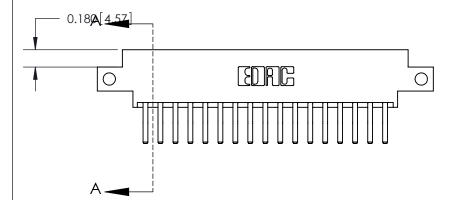

**Mounting Option** 

12-.128 (3.25) Dia. Side Mounting Holes

THIS IS A C.A.D. GENERATED DRAWING DO NOT MAKE MANUAL REVISIONS TO MASTER.

ORIGINAL (1)

| 833 Series High Temp Card Edge Connector Mounting Options |                                                                                                        | ACAD REFERENCE NO.  DRAWN: J.LEE | E DATE: OCT. 14/09 |       |
|-----------------------------------------------------------|--------------------------------------------------------------------------------------------------------|----------------------------------|--------------------|-------|
| EDAC INC THESE DRAWINGS AND SPECIFICATIONS                | CHECKED:<br>SCALE: NTS                                                                                 | DATE:                            | 3 OF 3             |       |
| TORONTO, ONTARIO CANADA                                   | ARE THE PROPERTY OF EDAC INC.,AND<br>SHALL NOT BE REPRODUCED,OR COPIED<br>OR USED AS THE BASIS FOR THE | DRAWING NUMBER                   |                    | ISSUE |
| YOUR CONNECTION TO QUALITY & SERVICE                      | MANUFACTURE OR SALE OF APPARATUS WITHOUT WRITTEN PERMISSION.                                           | 833 Assembly                     |                    | 1     |