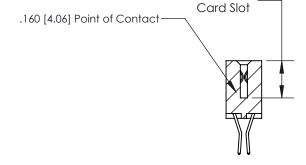

## **Contact Detail**

560-Extender Board Bend (Code 523 Contacts)

.156 [3.96] Contact Spacing x .200 [5.08] Row Spacing

**See Accompanying Page for:** 

THIS IS A C.A.D. GENERATED DRAWING DO NOT MAKE MANUAL REVISIONS TO MASTER.

SECTION A-A

0.388 [9.86]

ORIGINAL (1)

ORIGINAL

| 833 Series High Temp Card Edge Connector<br>Contact Bend Detail       |                                                                                                                                                                                                 | ACAD REFERENCE NO. | 833 ENG MASTER   |               |
|-----------------------------------------------------------------------|-------------------------------------------------------------------------------------------------------------------------------------------------------------------------------------------------|--------------------|------------------|---------------|
|                                                                       |                                                                                                                                                                                                 | DRAWN: J.LEE       | DATE: OCT. 14/09 |               |
|                                                                       |                                                                                                                                                                                                 | CHECKED: DATE:     |                  |               |
| EDAC INC TORONTO, ONTARIO CANADA YOUR CONNECTION TO QUALITY & SERVICE | THESE DRAWINGS AND SPECIFICATIONS ARE THE PROPERTY OF EDAC INC.,AND SHALL NOT BE REPRODUCED,OR COPIED OR USED AS THE BASIS FOR THE MANUFACTURE OR SALE OF APPARATUS WITHOUT WRITTEN PERMISSION. | SCALE: NTS         | SHEET 2          | 2 <b>OF</b> 3 |
|                                                                       |                                                                                                                                                                                                 | DRAWING NUMBER     |                  | ISSUE         |
|                                                                       |                                                                                                                                                                                                 | 833 Assembly       |                  | 1             |