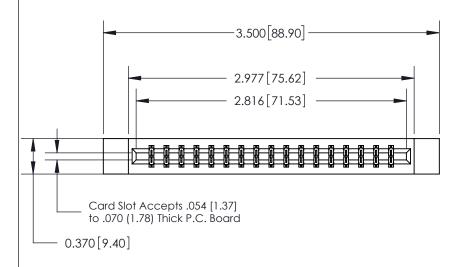

## 833 Series High Temp Card Edge Connector Part Number: 833-034-560-812

**Bend Detail Mounting Options** 

YOUR CONNECTION TO QUALITY & SERVICE

**EDAC INC** TORONTO, ONTARIO CANADA

THESE DRAWINGS AND SPECIFICATIONS ARE THE PROPERTY OF EDAC INC.,AND SHALL NOT BE REPRODUCED, OR COPIED OR USED AS THE BASIS FOR THE MANUFACTURE OR SALE OF APPARATUS WITHOUT WRITTEN PERMISSION.

| ACAD REFERENCE NO. | 833 ENG MASTER   |  |  |
|--------------------|------------------|--|--|
| DRAWN: J.LEE       | DATE: OCT. 14/09 |  |  |
| CHECKED:           | DATE:            |  |  |
| SCALE: NTS         | SHEET 1 OF 3     |  |  |
| DRAWING NUMBER     | ISSUE            |  |  |
| 833 Assembly       | 1                |  |  |