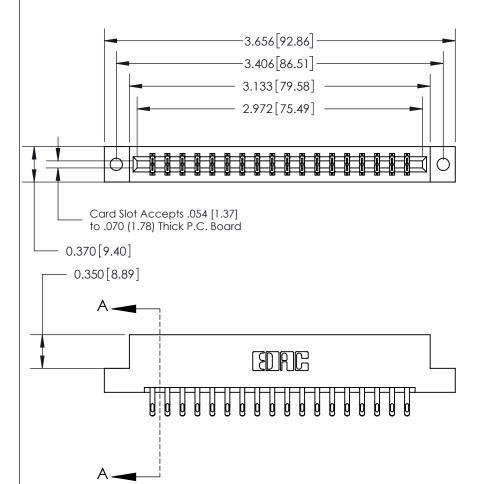

833 Series High Temp Card Edge Connector Part Number: 833-036-555-202

**EDAC INC** TORONTO, ONTARIO CANADA

THESE DRAWINGS AND SPECIFICATIONS ARE THE PROPERTY OF EDAC INC.,AND SHALL NOT BE REPRODUCED, OR COPIED OR USED AS THE BASIS FOR THE MANUFACTURE OR SALE OF APPARATUS WITHOUT WRITTEN PERMISSION.

|  | ACAD REFERENCE NO. 833 ENG MAST |                  | MASTER        |
|--|---------------------------------|------------------|---------------|
|  | DRAWN: J.LEE                    | DATE: OCT. 14/09 |               |
|  | CHECKED:                        | DATE:            |               |
|  | SCALE: NTS                      | SHEET            | 1 <b>OF</b> 3 |
|  | DRAWING NUMBER                  |                  | ISSUE         |
|  | 833 Assembly                    |                  | 1             |