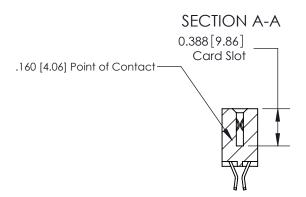

833 Series High Temp Card Edge Connector Part Number: 833-036-555-202

**EDAC INC** TORONTO, ONTARIO CANADA

THESE DRAWINGS AND SPECIFICATIONS ARE THE PROPERTY OF EDAC INC.,AND SHALL NOT BE REPRODUCED, OR COPIED OR USED AS THE BASIS FOR THE MANUFACTURE OR SALE OF APPARATUS WITHOUT WRITTEN PERMISSION.

|  | ACAD REFERENCE NO. 833 ENG MAST |                  | MASTER        |
|--|---------------------------------|------------------|---------------|
|  | DRAWN: J.LEE                    | DATE: OCT. 14/09 |               |
|  | CHECKED:                        | DATE:            |               |
|  | SCALE: NTS                      | SHEET            | 1 <b>OF</b> 3 |
|  | DRAWING NUMBER                  |                  | ISSUE         |
|  | 833 Assembly                    |                  | 1             |