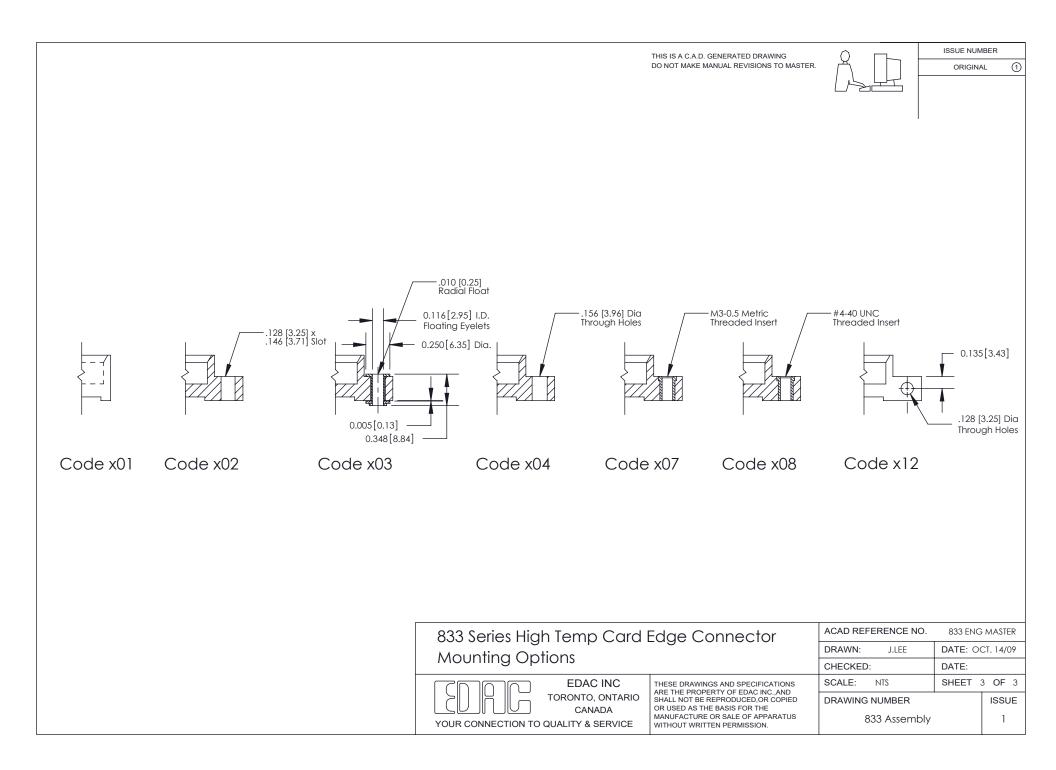

## **Mounting Option**

04-.156 (3.96) Dia. Mounting Holes

- Bend Detail
- **Mounting Options**

833 Series High Temp Card Edge Connector Part Number: 833-056-560-204

EDAC INC

TORONTO, ONTARIO

CANADA

YOUR CONNECTION TO QUALITY & SERVICE

DRAWN: DATE: OCT. 14/09 J.LEE CHECKED: DATE: SCALE: NTS SHEET 1 THESE DRAWINGS AND SPECIFICATIONS ARE THE PROPERTY OF EDAC INC., AND SHALL NOT BE REPRODUCED, OR COPIED DRAWING NUMBER OR USED AS THE BASIS FOR THE MANUFACTURE OR SALE OF APPARATUS 833 Assembly WITHOUT WRITTEN PERMISSION.