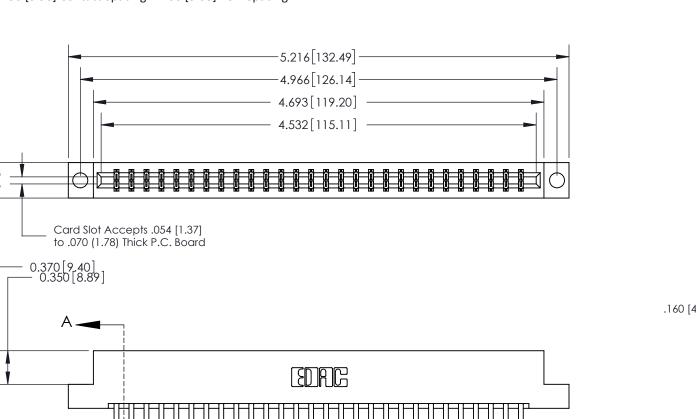

## **Contact Detail**

560-Extender Board Bend (Code 523 Contacts) .156 [3.96] Contact Spacing x .200 [5.08] Row Spacing

1

833 ENG MASTER

OF 3

ISSUE

1

See Accompanying Page for: