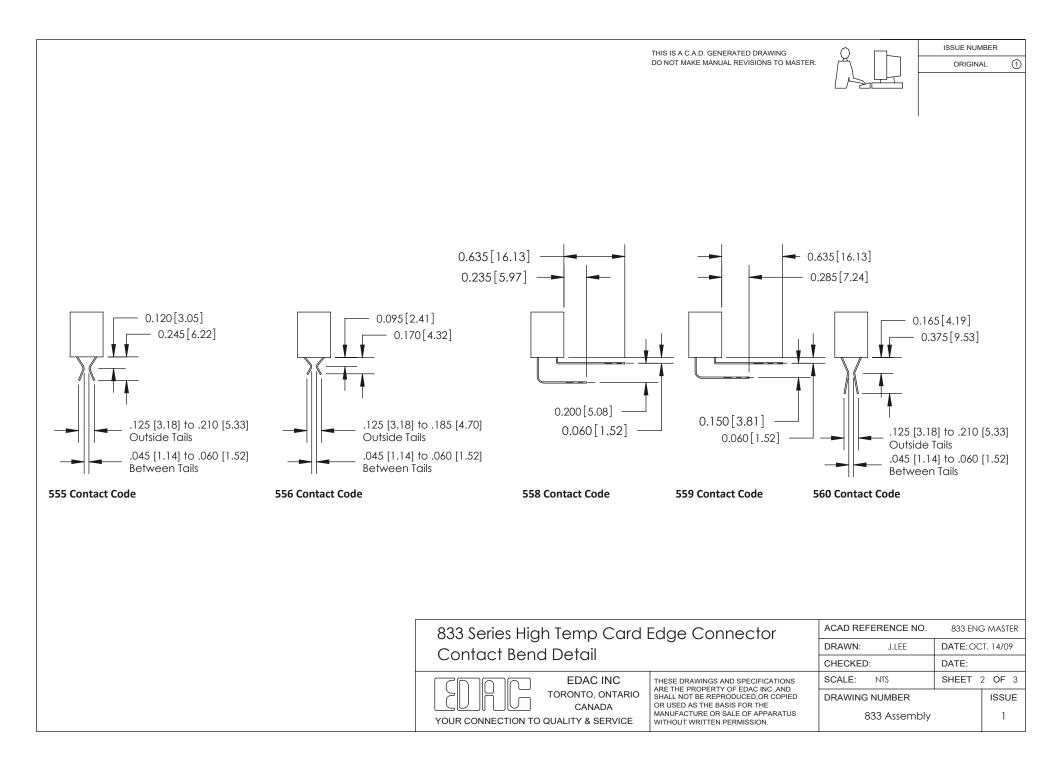

## **Contact Detail**

560-Extender Board Bend (Code 523 Contacts) .156 [3.96] Contact Spacing x .200 [5.08] Row Spacing

1

833 ENG MASTER

OF 3

ISSUE

1

See Accompanying Page for:

- Bend Detail
- **Mounting Options**

833 Series High Temp Card Edge Connector Part Number: 833-056-560-204

EDAC INC

TORONTO, ONTARIO

CANADA

YOUR CONNECTION TO QUALITY & SERVICE

DRAWN: DATE: OCT. 14/09 J.LEE CHECKED: DATE: SCALE: NTS SHEET 1 THESE DRAWINGS AND SPECIFICATIONS ARE THE PROPERTY OF EDAC INC., AND SHALL NOT BE REPRODUCED, OR COPIED DRAWING NUMBER OR USED AS THE BASIS FOR THE MANUFACTURE OR SALE OF APPARATUS 833 Assembly WITHOUT WRITTEN PERMISSION.