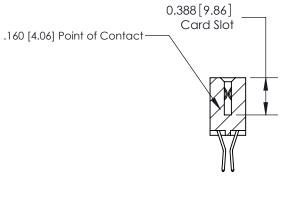

## **Contact Detail**

560-Extender Board Bend (Code 523 Contacts) .156 [3.96] Contact Spacing x .200 [5.08] Row Spacing

1

833 ENG MASTER

OF 3

ISSUE

1

See Accompanying Page for: