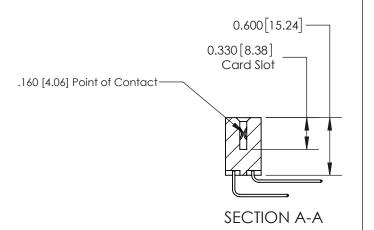

ISSUE NUMBER

ORIGINAL

1

| 837/887 Series High Temp Card Edge Connector<br>Contact Bend Detail |                                                                                                                                                                                                 | ACAD REFERENCE NO. | 837 ENG MASTER   |               |
|---------------------------------------------------------------------|-------------------------------------------------------------------------------------------------------------------------------------------------------------------------------------------------|--------------------|------------------|---------------|
|                                                                     |                                                                                                                                                                                                 | DRAWN: J.LEE       | DATE: OCT. 06/09 |               |
|                                                                     |                                                                                                                                                                                                 | CHECKED:           | DATE:            |               |
| EDAC INC                                                            | THESE DRAWINGS AND SPECIFICATIONS ARE THE PROPERTY OF EDAC INC.,AND SHALL NOT BE REPRODUCED,OR COPIED OR USED AS THE BASIS FOR THE MANUFACTURE OR SALE OF APPARATUS WITHOUT WRITTEN PERMISSION. | SCALE: NTS         | SHEET            | 2 <b>OF</b> 2 |
| TORONTO, ONTARIO CANADA                                             |                                                                                                                                                                                                 | DRAWING NUMBER     | •                | ISSUE         |
| MA CANADA                                                           |                                                                                                                                                                                                 | 837 Assembly       |                  | 1             |