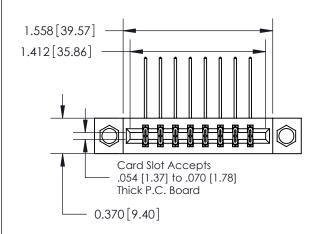

## **Contact Detail**

559-90 Degree Bend (Code 541 Contacts)

.156 [3.96] Contact Spacing x .200 [5.08] Row Spacing

**See Accompanying Page for:** 

**Contact Bend Details** 

THIS IS A C.A.D. GENERATED DRAWING DO NOT MAKE MANUAL REVISIONS TO MASTER.

ISSUE NUMBER

ORIGINAL

1

| 837/887 Series High Temp Card Edge Connector |
|----------------------------------------------|
| Part Number: 837-016-559-207                 |

**EDAC INC** TORONTO, ONTARIO CANADA