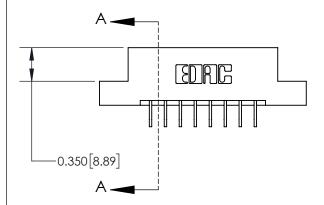

ISSUE NUMBER

ORIGINAL

1

| 837/887 Series High Temp Card Edge Connector |
|----------------------------------------------|
| Part Number: 837-016-559-207                 |

**EDAC INC** TORONTO, ONTARIO CANADA