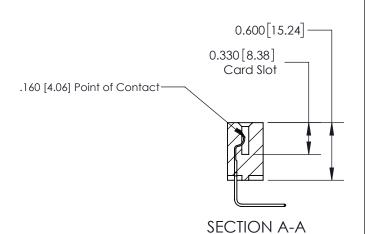

ISSUE NUMBER

ORIGINAL

1

| 837/887 Series High Temp Card Edge Connector<br>Contact Bend Detail |                                                                                                                                                                                                 | ACAD REFERENCE NO. | 837 ENG MASTER   |               |
|---------------------------------------------------------------------|-------------------------------------------------------------------------------------------------------------------------------------------------------------------------------------------------|--------------------|------------------|---------------|
|                                                                     |                                                                                                                                                                                                 | DRAWN: J.LEE       | DATE: OCT. 06/09 |               |
|                                                                     |                                                                                                                                                                                                 | CHECKED:           | DATE:            |               |
| EDAC INC                                                            | THESE DRAWINGS AND SPECIFICATIONS ARE THE PROPERTY OF EDAC INC.,AND SHALL NOT BE REPRODUCED,OR COPIED OR USED AS THE BASIS FOR THE MANUFACTURE OR SALE OF APPARATUS WITHOUT WRITTEN PERMISSION. | SCALE: NTS         | SHEET            | 2 <b>OF</b> 2 |
| TORONTO, ONTARIO CANADA                                             |                                                                                                                                                                                                 | DRAWING NUMBER     | •                | ISSUE         |
| YOUR CONNECTION TO QUALITY & SERVICE                                |                                                                                                                                                                                                 | 837 Assembly       |                  | 1             |

## **Contact Detail**

558-90 Degree Bend (Code 541 Contacts)

.156 [3.96] Contact Spacing x .200 [5.08] Row Spacing

THIS IS A C.A.D. GENERATED DRAWING DO NOT MAKE MANUAL REVISIONS TO MASTER.

ISSUE NUMBER ORIGINAL