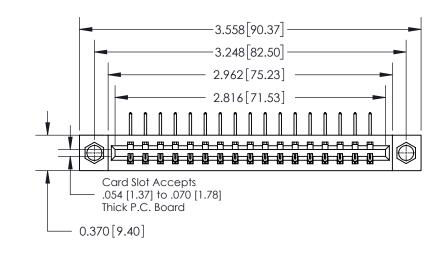

**See Accompanying Page for:** 

**Contact Bend Details** 

| 837/887 Series High Temp Card Edge Connector |
|----------------------------------------------|
| Part Number: 837-017-558-107                 |

**Mounting Option** 

07-M3-0.5 Metric Threaded Inserts