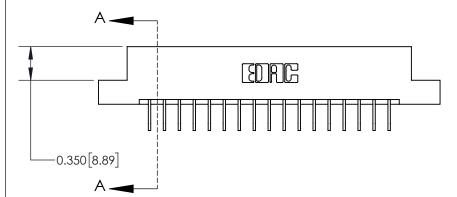

**See Accompanying Page for:** 

**Contact Bend Details** 

| 837/887 Series High Temp Card Edge Connector |
|----------------------------------------------|
| Part Number: 837-017-558-107                 |