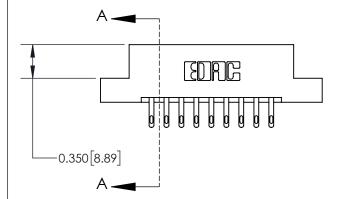

**Mounting Option** 

04-.156 (3.96) Dia. Mounting Holes

## **Contact Detail**

500-Wire Hole .050x.025(1.27x0.64) - Tail LG=.260(6.60) .156 [3.96] Contact Spacing x .200 [5.08] Row Spacing





**See Accompanying Page for:** 

**Contact Bend Details** 

THIS IS A C.A.D. GENERATED DRAWING DO NOT MAKE MANUAL REVISIONS TO MASTER.



ISSUE NUMBER

ORIGINAL

1

|                              | 0.600[15.24]              |
|------------------------------|---------------------------|
|                              | 0.330 [8.38]<br>Card Slot |
| .160 [4.06] Point of Contact |                           |
|                              |                           |
|                              |                           |
|                              |                           |
|                              |                           |
| S                            | SECTION A-A               |

| 837/887 Series High Temp Card Edge Connector |
|---------------------------------