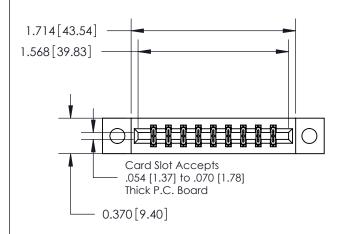

## **Contact Detail**

500-Wire Hole .050x.025(1.27x0.64) - Tail LG=.260(6.60) .156 [3.96] Contact Spacing x .200 [5.08] Row Spacing

**See Accompanying Page for:** 

**Contact Bend Details** 

THIS IS A C.A.D. GENERATED DRAWING DO NOT MAKE MANUAL REVISIONS TO MASTER.