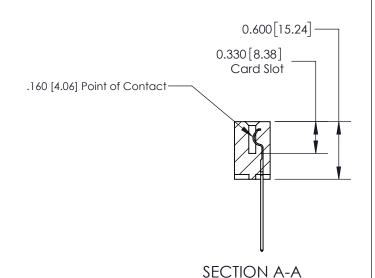

ISSUE NUMBER

ORIGINAL

1

| 837/887 Series High Temp Card Edge Connector<br>Contact Bend Detail |                                                                                                                                    | ACAD REFERENCE NO. | 837 ENG MASTER   |               |
|---------------------------------------------------------------------|------------------------------------------------------------------------------------------------------------------------------------|--------------------|------------------|---------------|
|                                                                     |                                                                                                                                    | DRAWN: J.LEE       | DATE: OCT. 06/09 |               |
|                                                                     |                                                                                                                                    | CHECKED:           | DATE:            |               |
| EDAC INC                                                            | THESE DRAWINGS AND SPECIFICATIONS ARE THE PROPERTY OF EDAC INC.,AND SHALL NOT BE REPRODUCED,OR COPIED OR USED AS THE BASIS FOR THE | SCALE: NTS         | SHEET            | 2 <b>OF</b> 2 |
| TORONTO, ONTARIO CANADA                                             |                                                                                                                                    | DRAWING NUMBER     | •                | ISSUE         |
| YOUR CONNECTION TO QUALITY & SERVICE                                | MANUFACTURE OR SALE OF APPARATUS WITHOUT WRITTEN PERMISSION.                                                                       | 837 Assembly       |                  | 1             |