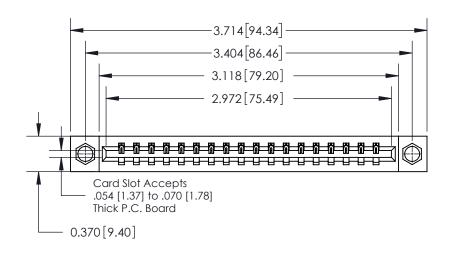

## **Contact Detail**

541-Wire Wrap .025 Sq.(0.64 Sq.) - Tail LG=.750(19.05) .156 [3.96] Contact Spacing x .200 [5.08] Row Spacing

THIS IS A C.A.D. GENERATED DRAWING DO NOT MAKE MANUAL REVISIONS TO MASTER.

ISSUE NUMBER

ORIGINAL

**See Accompanying Page for:** 

**Contact Bend Details** 

837/887 Series High Temp Card Edge Connector Part Number: 837-018-541-107

YOUR CONNECTION TO QUALITY & SERVICE

**EDAC INC** TORONTO, ONTARIO CANADA