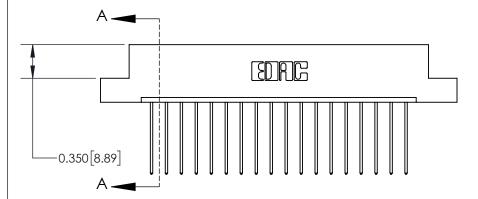

ISSUE NUMBER

ORIGINAL

**See Accompanying Page for:** 

**Contact Bend Details** 

837/887 Series High Temp Card Edge Connector Part Number: 837-018-541-107

YOUR CONNECTION TO QUALITY & SERVICE

**EDAC INC** TORONTO, ONTARIO CANADA