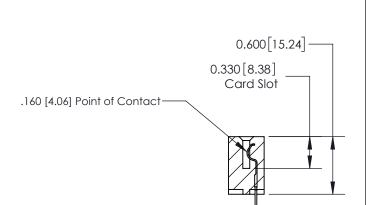

**SECTION A-A** 

ISSUE NUMBER

ORIGINAL

1

| 837/887 Series High Temp Card Edge Connector<br>Contact Bend Detail |                                                                                                                                     | ACAD REFERENCE NO. | 837 ENG MASTER   |               |
|---------------------------------------------------------------------|-------------------------------------------------------------------------------------------------------------------------------------|--------------------|------------------|---------------|
|                                                                     |                                                                                                                                     | DRAWN: J.LEE       | DATE: OCT. 06/09 |               |
|                                                                     |                                                                                                                                     | CHECKED:           | DATE:            |               |
| EDAC INC                                                            | THESE DRAWINGS AND SPECIFICATIONS ARE THE PROPERTY OF EDAC INC.,AND SHALL NOT BE REPRODUCED, OR COPIED OR USED AS THE BASIS FOR THE | SCALE: NTS         | SHEET            | 2 <b>OF</b> 2 |
| TORONTO, ONTARIO CANADA                                             |                                                                                                                                     | DRAWING NUMBER     | •                | ISSUE         |
| YOUR CONNECTION TO QUALITY & SERVICE                                | MANUFACTURE OR SALE OF APPARATUS WITHOUT WRITTEN PERMISSION.                                                                        | 837 Assembly       |                  | 1             |