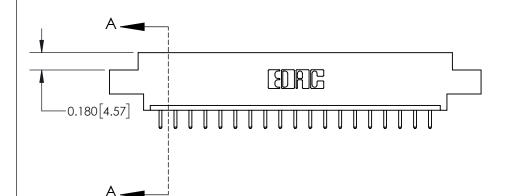

## **Contact Detail**

520-P.C. Tail .030x.018(0.76x0.46) - Tail LG=.175(4.45) .156 [3.96] Contact Spacing x .200 [5.08] Row Spacing

-3.870 [98.30] -3.560 90.42 3.274[83.16] 3.128 [79.45] Card Slot Accepts .054 [1.37] to .070 [1.78] Thick P.C. Board 0.370 [9.40]

THIS IS A C.A.D. GENERATED DRAWING DO NOT MAKE MANUAL REVISIONS TO MASTER.

ISSUE NUMBER ORIGINAL

**See Accompanying Page for:** 

**Contact Bend Details** 

837/887 Series High Temp Card Edge Connector Part Number: 837-019-520-608