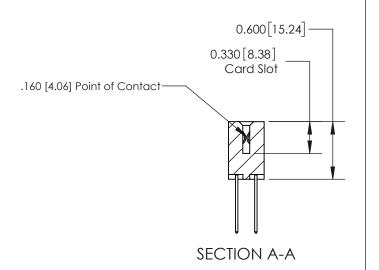

## **Contact Detail**

540-Wire Wrap .025 Sq.(0.64 Sq.) - Tail LG=.560(14.22) .156 [3.96] Contact Spacing x .200 [5.08] Row Spacing

**See Accompanying Page for:** 

**Contact Bend Details** 

THIS IS A C.A.D. GENERATED DRAWING DO NOT MAKE MANUAL REVISIONS TO MASTER.