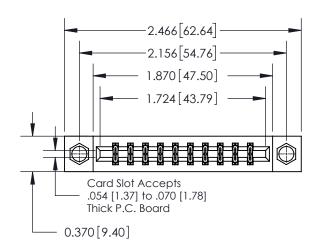

ISSUE NUMBER

ORIGINAL

1

| 83 | 37/887 Series High Temp Card Edge Connector |
|----|---------------------------------------------|
| Р  | art Number: 837-020-540-207                 |

YOUR CONNECTION TO QUALITY & SERVICE