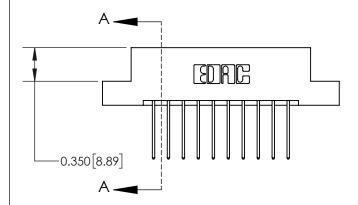

## **Mounting Option**

07-M3-0.5 Metric Threaded Inserts

ISSUE NUMBER

ORIGINAL

1

| 83 | 37/887 Series High Temp Card Edge Connector |
|----|---------------------------------------------|
| Р  | art Number: 837-020-540-207                 |

YOUR CONNECTION TO QUALITY & SERVICE