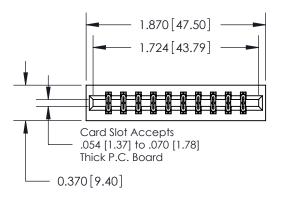

## **Contact Detail**

555-Extender Board Bend (Code 500 Contacts)

.156 [3.96] Contact Spacing x .200 [5.08] Row Spacing

**See Accompanying Page for: Contact Bend Details** 

DO NOT MAKE MANUAL REVISIONS TO MASTER.