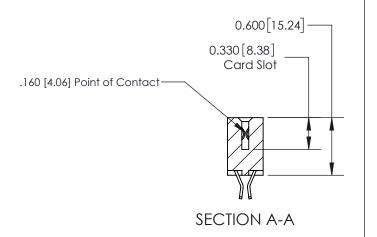

## **Contact Detail**

555-Extender Board Bend (Code 500 Contacts)

.156 [3.96] Contact Spacing x .200 [5.08] Row Spacing

**See Accompanying Page for: Contact Bend Details** 

DO NOT MAKE MANUAL REVISIONS TO MASTER.