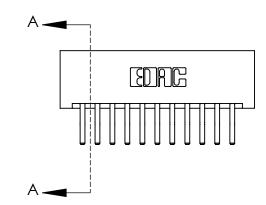

0.600 [15.24]

0.330[8.38] Card Slot

SECTION A-A

**See Accompanying Page for:** 

**Contact Bend Details** 

ISSUE NUMBER

ORIGINAL

1