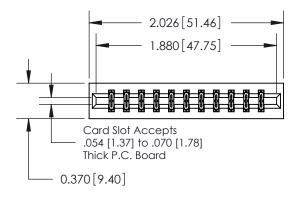

0.600 [15.24]

0.330[8.38] Card Slot

SECTION A-A

**See Accompanying Page for:** 

**Contact Bend Details** 

ISSUE NUMBER

ORIGINAL

1

## **Mounting Option**

01-No Mounting Lugs