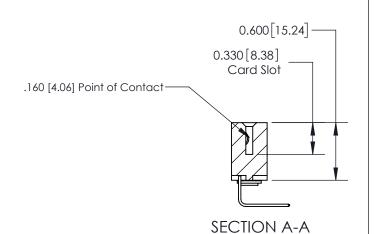

## **Contact Detail**

558-90 Degree Bend (Code 541 Contacts)

0.370 [9.40]

.156 [3.96] Contact Spacing x .200 [5.08] Row Spacing

THIS IS A C.A.D. GENERATED DRAWING DO NOT MAKE MANUAL REVISIONS TO MASTER.

ISSUE NUMBER