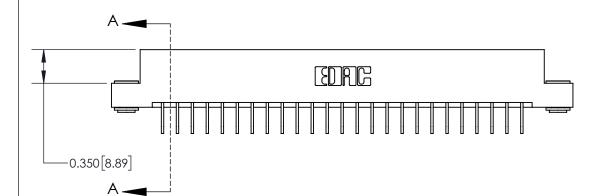

ORIGINAL

**See Accompanying Page for:** 

**Contact Bend Details** 

837/887 Series High Temp Card Edge Connector Part Number: 837-025-558-103

YOUR CONNECTION TO QUALITY & SERVICE

**EDAC INC** TORONTO, ONTARIO CANADA