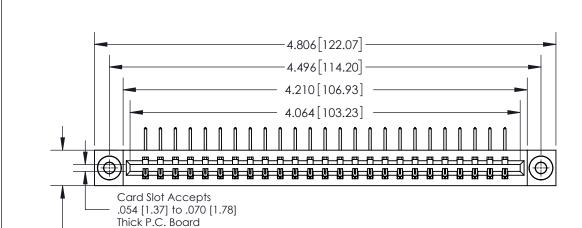

ORIGINAL

**See Accompanying Page for:** 

**Contact Bend Details** 

837/887 Series High Temp Card Edge Connector Part Number: 837-025-558-103

YOUR CONNECTION TO QUALITY & SERVICE

**EDAC INC** TORONTO, ONTARIO CANADA