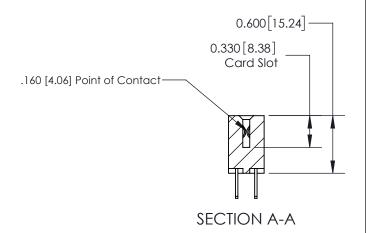

**See Accompanying Page for:** 

**Contact Bend Details** 

ISSUE NUMBER

ORIGINAL

1

| 837/887 Series High Temp Card Edge Connector<br>Contact Bend Detail |                                                                                                                                                                                                 | ACAD REFERENCE NO. | 837 ENG MASTER   |               |
|---------------------------------------------------------------------|-------------------------------------------------------------------------------------------------------------------------------------------------------------------------------------------------|--------------------|------------------|---------------|
|                                                                     |                                                                                                                                                                                                 | DRAWN: J.LEE       | DATE: OCT. 06/09 |               |
|                                                                     |                                                                                                                                                                                                 | CHECKED:           | DATE:            |               |
| EDAC INC                                                            | THESE DRAWINGS AND SPECIFICATIONS ARE THE PROPERTY OF EDAC INC.,AND SHALL NOT BE REPRODUCED,OR COPIED OR USED AS THE BASIS FOR THE MANUFACTURE OR SALE OF APPARATUS WITHOUT WRITTEN PERMISSION. | SCALE: NTS         | SHEET            | 2 <b>OF</b> 2 |
| TORONTO, ONTARIO CANADA                                             |                                                                                                                                                                                                 | DRAWING NUMBER     | •                | ISSUE         |
| CANADA CANADA                                                       |                                                                                                                                                                                                 | 837 Assembly       |                  | 1             |