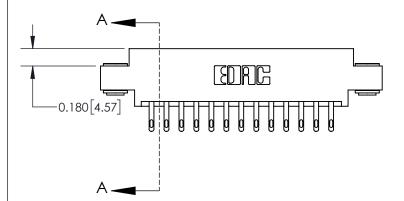

## **Contact Detail**

500-Wire Hole .050x.025(1.27x0.64) - Tail LG=.260(6.60) .156 [3.96] Contact Spacing x .200 [5.08] Row Spacing

THIS IS A C.A.D. GENERATED DRAWING DO NOT MAKE MANUAL REVISIONS TO MASTER.