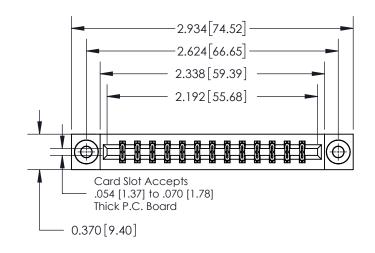

**Mounting Option** 

03-.116 (2.95) I.D. Floating Eyelets

## **Contact Detail**

500-Wire Hole .050x.025(1.27x0.64) - Tail LG=.260(6.60) .156 [3.96] Contact Spacing x .200 [5.08] Row Spacing

THIS IS A C.A.D. GENERATED DRAWING DO NOT MAKE MANUAL REVISIONS TO MASTER.