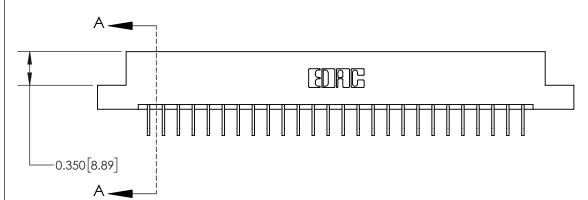

**Mounting Option** 

04-.156 (3.96) Dia. Mounting Holes

## **Contact Detail**

558-90 Degree Bend (Code 541 Contacts)

.156 [3.96] Contact Spacing x .200 [5.08] Row Spacing

THIS IS A C.A.D. GENERATED DRAWING DO NOT MAKE MANUAL REVISIONS TO MASTER.



ISSUE NUMBER

ORIGINAL







**See Accompanying Page for:** 

**Contact Bend Details** 

837/887 Series High Temp Card Edge Connector Part Number: 837-026-558-104

YOUR CONNECTION TO QUALITY & SERVICE

**EDAC INC** TORONTO, ONTARIO CANADA

THESE DRAWINGS AND SPECIFICATIONS ARE THE PROPERTY OF EDAC INC.,AND SHALL NOT BE REPRODUCED, OR COPIED OR USED AS THE BASIS FOR THE MANUFACTURE OR SALE OF APPARATUS WITHOUT WRITTEN PERMISSION.

| ACAD REFERENCE NO. 837 ENG MAST |                  |  |  |
|---------------------------------|------------------|--|--|
| DRAWN: J.LEE                    | DATE: OCT. 06/09 |  |  |
| CHECKED:                        | DATE:            |  |  |
| SCALE: NTS                      | SHEET 1 OF 2     |  |  |
| DRAWING NUMBER                  | ISSUE            |  |  |
| 837 Assembly