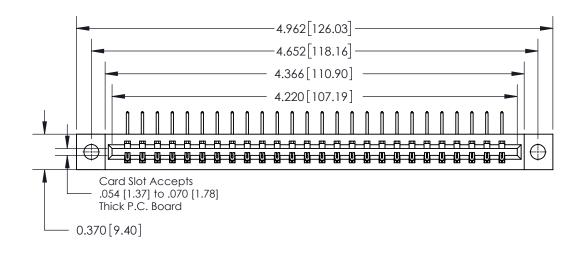

**See Accompanying Page for:** 

**Contact Bend Details** 

837/887 Series High Temp Card Edge Connector Part Number: 837-026-558-104

YOUR CONNECTION TO QUALITY & SERVICE

**EDAC INC** TORONTO, ONTARIO CANADA