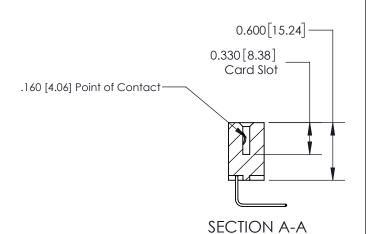

## **Contact Detail**

558-90 Degree Bend (Code 541 Contacts)

.156 [3.96] Contact Spacing x .200 [5.08] Row Spacing

THIS IS A C.A.D. GENERATED DRAWING DO NOT MAKE MANUAL REVISIONS TO MASTER.

ISSUE NUMBER

ORIGINAL