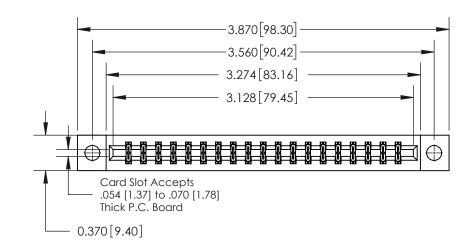

**Mounting Option** 

04-.156 (3.96) Dia. Mounting Holes

## **See Accompanying Page for:**

**Contact Bend Details** 

837/887 Series High Temp Card Edge Connector Part Number: 837-038-541-804

**EDAC INC** TORONTO, ONTARIO CANADA

THESE DRAWINGS AND SPECIFICATIONS ARE THE PROPERTY OF EDAC INC.,AND SHALL NOT BE REPRODUCED, OR COPIED OR USED AS THE BASIS FOR THE MANUFACTURE OR SALE OF APPARATUS WITHOUT WRITTEN PERMISSION.