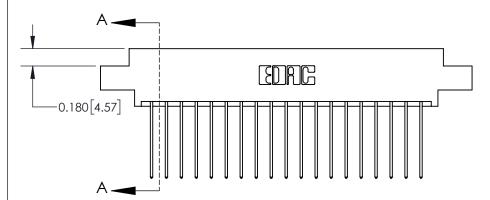

## **See Accompanying Page for:**

**Contact Bend Details** 

837/887 Series High Temp Card Edge Connector Part Number: 837-038-541-804

**EDAC INC** TORONTO, ONTARIO CANADA

THESE DRAWINGS AND SPECIFICATIONS ARE THE PROPERTY OF EDAC INC.,AND SHALL NOT BE REPRODUCED, OR COPIED OR USED AS THE BASIS FOR THE MANUFACTURE OR SALE OF APPARATUS WITHOUT WRITTEN PERMISSION.