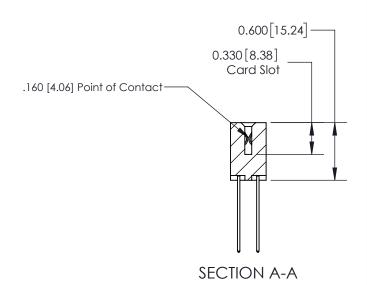

ISSUE NUMBER

ORIGINAL

1

| 837/887 Series High Temp Card Edge Connector<br>Contact Bend Detail |                                                                                                                                                | ACAD REFERENCE NO. | 837 ENG MASTER   |               |
|---------------------------------------------------------------------|------------------------------------------------------------------------------------------------------------------------------------------------|--------------------|------------------|---------------|
|                                                                     |                                                                                                                                                | DRAWN: J.LEE       | DATE: OCT. 06/09 |               |
|                                                                     |                                                                                                                                                | CHECKED:           | DATE:            |               |
| EDAC INC                                                            | ONTARIO ADA  ARE THE PROPERTY OF EDAC INC.,AND SHALL NOT BE REPRODUCED,OR COPIED OR USED AS THE BASIS FOR THE MANUFACTURE OR SALE OF APPARATUS | SCALE: NTS         | SHEET            | 2 <b>OF</b> 2 |
| TORONTO, ONTARIO CANADA                                             |                                                                                                                                                | DRAWING NUMBER     | •                | ISSUE         |
| CAINADA                                                             |                                                                                                                                                | 837 Assembly       |                  | 1             |