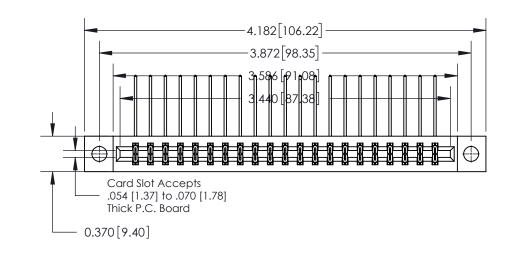

**Mounting Option** 

04-.156 (3.96) Dia. Mounting Holes

**See Accompanying Page for:** 

**Contact Bend Details** 

837/887 Series High Temp Card Edge Connector Part Number: 837-042-559-804

YOUR CONNECTION TO QUALITY & SERVICE

**EDAC INC** TORONTO, ONTARIO CANADA

THESE DRAWINGS AND SPECIFICATIONS ARE THE PROPERTY OF EDAC INC.,AND SHALL NOT BE REPRODUCED, OR COPIED OR USED AS THE BASIS FOR THE MANUFACTURE OR SALE OF APPARATUS WITHOUT WRITTEN PERMISSION.

| ACAD REFERENCE NO. 837 ENG MASTE |                  |  |  |
|----------------------------------|------------------|--|--|
| DRAWN: J.LEE                     | DATE: OCT. 06/09 |  |  |
| CHECKED:                         | DATE:            |  |  |
| SCALE: NTS                       | SHEET 1 OF 2     |  |  |
| DRAWING NUMBER                   | ISSUE            |  |  |
| 837 Assembly                     | 1                |  |  |