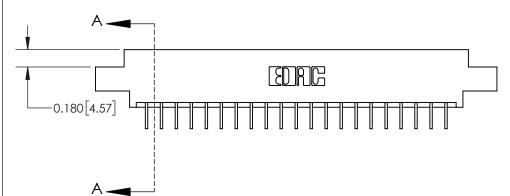

**Mounting Option** 

04-.156 (3.96) Dia. Mounting Holes

**See Accompanying Page for:** 

**Contact Bend Details** 

837/887 Series High Temp Card Edge Connector Part Number: 837-042-559-804

YOUR CONNECTION TO QUALITY & SERVICE

**EDAC INC** TORONTO, ONTARIO CANADA

THESE DRAWINGS AND SPECIFICATIONS ARE THE PROPERTY OF EDAC INC.,AND SHALL NOT BE REPRODUCED, OR COPIED OR USED AS THE BASIS FOR THE MANUFACTURE OR SALE OF APPARATUS WITHOUT WRITTEN PERMISSION.

| ACAD REFERENCE NO. 837 ENG MASTE |                  |  |  |
|----------------------------------|------------------|--|--|
| DRAWN: J.LEE                     | DATE: OCT. 06/09 |  |  |
| CHECKED:                         | DATE:            |  |  |
| SCALE: NTS                       | SHEET 1 OF 2     |  |  |
| DRAWING NUMBER                   | ISSUE            |  |  |
| 837 Assembly                     | 1                |  |  |