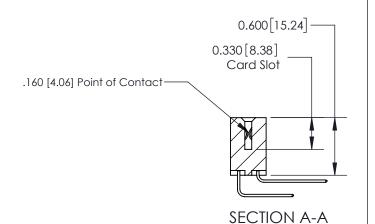

## **Contact Detail**

559-90 Degree Bend (Code 541 Contacts)

.156 [3.96] Contact Spacing x .200 [5.08] Row Spacing

THIS IS A C.A.D. GENERATED DRAWING DO NOT MAKE MANUAL REVISIONS TO MASTER.

ISSUE NUMBER

ORIGINAL

**See Accompanying Page for:** 

**Contact Bend Details** 

837/887 Series High Temp Card Edge Connector Part Number: 837-042-559-804

YOUR CONNECTION TO QUALITY & SERVICE

**EDAC INC** TORONTO, ONTARIO CANADA

ISSUE NUMBER

ORIGINAL

1

| 837/887 Series High Temp Card Edge Connector<br>Contact Bend Detail |                                                                                                                                                              | ACAD REFERENCE NO. | 837 ENG MASTER   |               |
|---------------------------------------------------------------------|--------------------------------------------------------------------------------------------------------------------------------------------------------------|--------------------|------------------|---------------|
|                                                                     |                                                                                                                                                              | DRAWN: J.LEE       | DATE: OCT. 06/09 |               |
|                                                                     |                                                                                                                                                              | CHECKED:           | DATE:            |               |
| EDAC INC                                                            | TORONTO, ONTARIO CANADA  ARE THE PROPERTY OF EDAC INC., AND SHALL NOT BE REPRODUCED, OR COPIED OR USED AS THE BASIS FOR THE MANUFACTURE OR SALE OF APPARATUS | SCALE: NTS         | SHEET            | 2 <b>OF</b> 2 |
| TORONTO, ONTARIO                                                    |                                                                                                                                                              | DRAWING NUMBER     | •                | ISSUE         |
| YOUR CONNECTION TO QUALITY & SERVICE                                |                                                                                                                                                              | 837 Assembly       |                  | 1             |